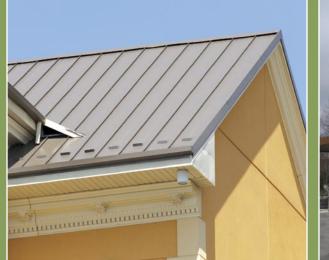

# AR Series

AGWAY's AR Standing Seam Profiles offer a raised rigid standing seam at three different depths and an assortment of widths to achieve a variety of contemporary, architecturally pleasing designs. Panels are installed using hidden clips and fasteners that produce a roof with clean, crisp lines. The side seams are mechanically seamed at either 90° or 180° for even more design flexibility.

## **NS Series**

One of AGWAY's most popular profiles, NS is also one of our most economical. Nail Strip installs quickly and offers clean, contemporary lines with no exposed fasteners.

To complete your home's overall curbside appeal, optional stiffening flutes and knee caps are also available. AGWAY's wide choice of colour options allows for virtual matching of any existing home or cottage.