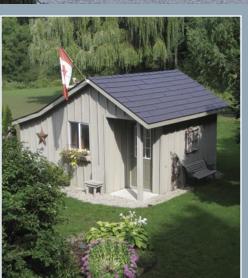

#### Many Profiles and Colours

Agway Steel roof solutions offer a rainbow of standard or custom colour options and finishes to complement and enhance your home's visual aesthetics.

## **NS Series**

One of AGWAY's most popular profiles, NS is also one of our most economical. Nail Strip installs quickly and offers clean, contemporary lines with no exposed fasteners.

To complete your home's overall curbside appeal, optional stiffening flutes and knee caps are also available. AGWAY's wide choice of colour options allows for virtual matching of any existing home or cottage.