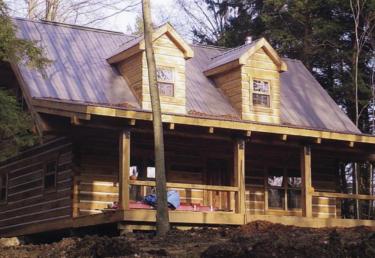

# Springhouse Shingles

Springhouse Shingles provide a unique and spectacular looking roof with traditional appeal. Engineered with a textured finish to look like traditional shingles, Springhouse Shingles offer a rugged and long lifecycle that is maintenance free. Ideal for retrofitting historical homes, this product features concealed fasteners with no exposed cut edges, which keeps the traditional look consistent. Springhouse Shingles are available in seven designer colours in the KYNAR 500® Paint System, for a durable, fade resistant finish that will stand the test of time.