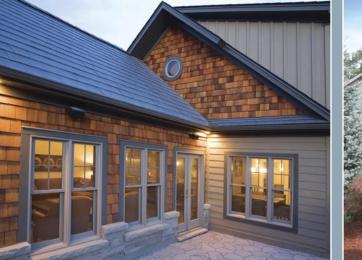

#### Many Profiles and Colours

Agway Steel roof solutions offer a rainbow of standard or custom colour options and finishes to complement and enhance your home's visual aesthetics.

# AR Series

AGWAY's AR Standing Seam Profiles offer a raised rigid standing seam at three different depths and an assortment of widths to achieve a variety of contemporary, architecturally pleasing designs. Panels are installed using hidden clips and fasteners that produce a roof with clean, crisp lines. The side seams are mechanically seamed at either 90° or 180° for even more design flexibility.