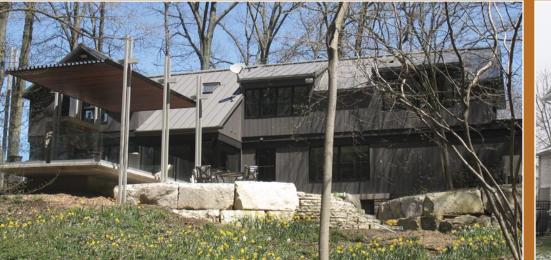

From the traditional beauty of conventional stylings, to the sleek, modern lines of contemporary designs, AGWAY's broad range of residential roof solutions integrates the outstanding durability and protection of steel with stunning architectural aesthetics to complement any home or cottage and its immediate surroundings.

An AGWAY steel roof on your home or cottage adds beauty and value that will last a lifetime. And our longstanding reputation for outstanding, hassle-free customer service means you'll find us easy to do business with.

#### Many Profiles and Colours

Agway Steel roof solutions offer a rainbow of standard or custom colour options and finishes to complement and enhance your home's visual aesthetics.