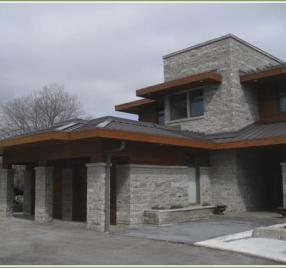

From the traditional beauty of conventional stylings, to the sleek, modern lines of contemporary designs, AGWAY's broad range of residential roof solutions integrates the outstanding durability and protection of steel with stunning architectural aesthetics to complement any home or cottage and its immediate surroundings.

An AGWAY steel roof on your home or cottage adds beauty and value that will last a lifetime. And our longstanding reputation for outstanding, hassle-free customer service means you'll find us easy to do business with.