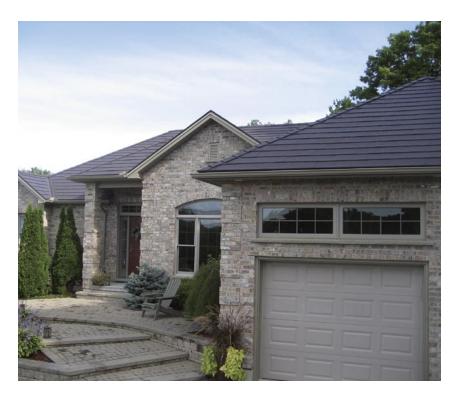

#### Many Profiles and Colours

Agway Steel roof solutions offer a rainbow of standard or custom colour options and finishes to complement and enhance your home's visual aesthetics.

# AR Series

AGWAY's AR Standing Seam Profiles offer a raised rigid standing seam at three different depths and an assortment of widths to achieve a variety of contemporary, architecturally pleasing designs. Panels are installed using hidden clips and fasteners that produce a roof with clean, crisp lines. The side seams are mechanically seamed at either 90° or 180° for even more design flexibility.

## **NS Series**

One of AGWAY's most popular profiles, NS is also one of our most economical. Nail Strip installs quickly and offers clean, contemporary lines with no exposed fasteners.

To complete your home's overall curbside appeal, optional stiffening flutes and knee caps are also available. AGWAY's wide choice of colour options allows for virtual matching of any existing home or cottage.