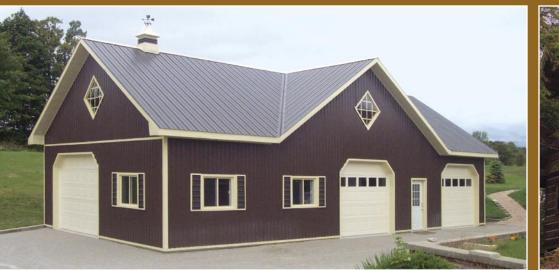

## **NS Series**

One of AGWAY's most popular profiles, NS is also one of our most economical. Nail Strip installs quickly and offers clean, contemporary lines with no exposed fasteners.

To complete your home's overall curbside appeal, optional stiffening flutes and knee caps are also available. AGWAY's wide choice of colour options allows for virtual matching of any existing home or cottage.