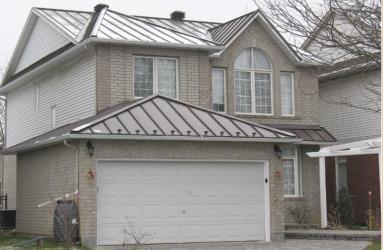

A more traditional roofing option, our Century Rib system is an exposed fastener profile that allows for quick and easy installation. This product's full range of colours and wide range of accessories offer rustic aesthetics, making it ideal for cottages and residences.