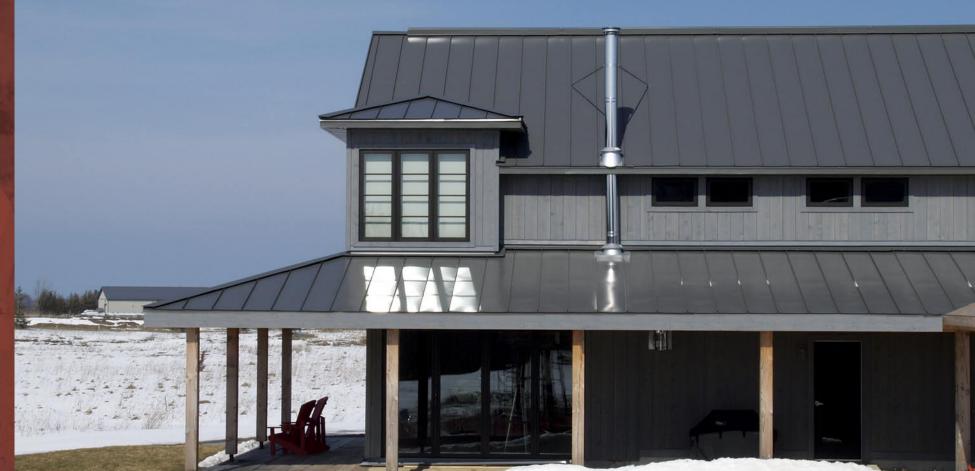

# AR Series

AGWAY's AR Standing Seam Profiles offer a raised rigid standing seam at three different depths and an assortment of widths to achieve a variety of contemporary, architecturally pleasing designs. Panels are installed using hidden clips and fasteners that produce a roof with clean, crisp lines. The side seams are mechanically seamed at either 90° or 180° for even more design flexibility.

From the traditional beauty of conventional stylings, to the sleek, modern lines of contemporary designs, AGWAY's broad range of residential roof solutions integrates the outstanding durability and protection of steel with stunning architectural aesthetics to complement any home or cottage and its immediate surroundings.

An AGWAY steel roof on your home or cottage adds beauty and value that will last a lifetime. And our longstanding reputation for outstanding, hassle-free customer service means you'll find us easy to do business with.