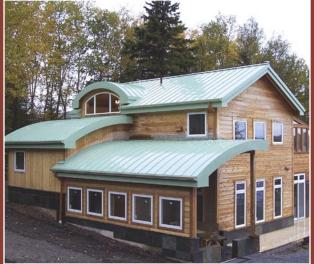

## **NS Series**

One of AGWAY's most popular profiles, NS is also one of our most economical. Nail Strip installs quickly and offers clean, contemporary lines with no exposed fasteners.

To complete your home's overall curbside appeal, optional stiffening flutes and knee caps are also available. AGWAY's wide choice of colour options allows for virtual matching of any existing home or cottage.

Snap-Lock is a visually stunning board and batten roofing solution designed to deliver a long-lasting performance. For a clean appearance, with no exposed fasteners, hidden clips, and knee caps, SL is an ideal choice for homes and cottages. Its unique, snap-in-place design means a new roof or retrofit can be done quickly and easily. A wide array of colours is available.