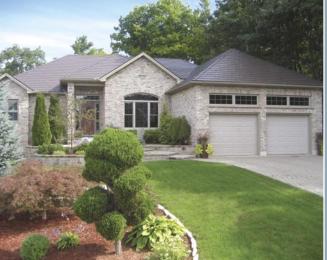

#### Many Profiles and Colours

Agway Steel roof solutions offer a rainbow of standard or custom colour options and finishes to complement and enhance your home's visual aesthetics.

A more traditional roofing option, our Century Rib system is an exposed fastener profile that allows for quick and easy installation. This product's full range of colours and wide range of accessories offer rustic aesthetics, making it ideal for cottages and residences.