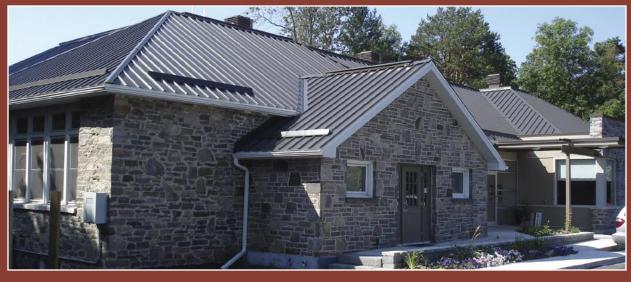

A more traditional roofing option, our Century Rib system is an exposed fastener profile that allows for quick and easy installation. This product's full range of colours and wide range of accessories offer rustic aesthetics, making it ideal for cottages and residences.

# Springhouse Shingles

Springhouse Shingles provide a unique and spectacular looking roof with traditional appeal. Engineered with a textured finish to look like traditional shingles, Springhouse Shingles offer a rugged and long lifecycle that is maintenance free. Ideal for retrofitting historical homes, this product features concealed fasteners with no exposed cut edges, which keeps the traditional look consistent. Springhouse Shingles are available in seven designer colours in the KYNAR 500® Paint System, for a durable, fade resistant finish that will stand the test of time.