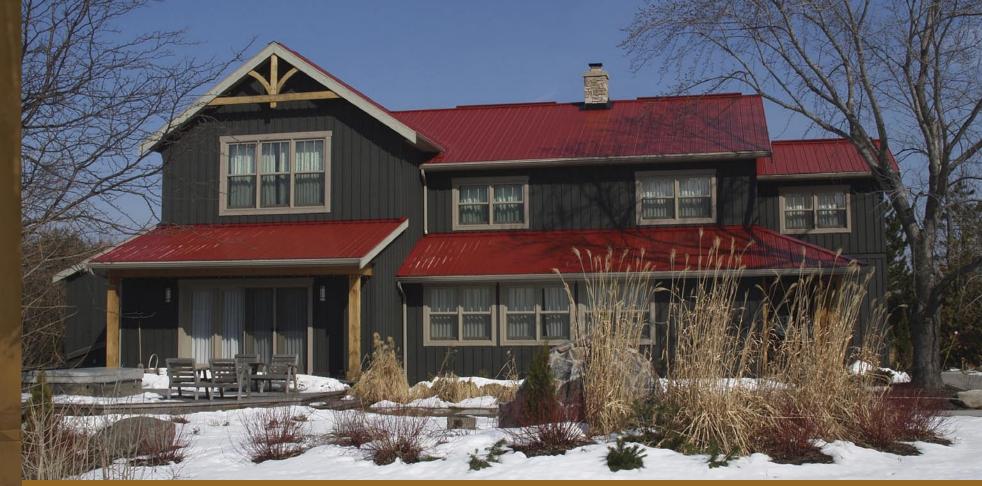

# AR Series

AGWAY's AR Standing Seam Profiles offer a raised rigid standing seam at three different depths and an assortment of widths to achieve a variety of contemporary, architecturally pleasing designs. Panels are installed using hidden clips and fasteners that produce a roof with clean, crisp lines. The side seams are mechanically seamed at either 90° or 180° for even more design flexibility.