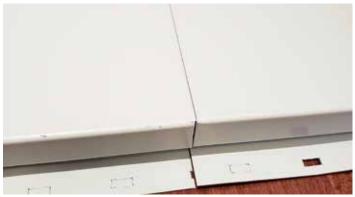

## Agway is Kicking HF-12 Up a Notch

Our most popular hidden fastener profile has become more versatile with the introduction of tooling that allows a mechanically cut notch to be cut into one of the panel ends. This notch improves the speed of installation by removing the need to field notch or install an additional transition flashing.

## **Advantages**

- Produces a visual architectural effect on installed HF-12 panels
- Removes the time consuming process to hand notch on site
- Mechanical precision ensures consistent/clean lines in the appearance of installed panels
- · Removes the need for an intermediate transition flashing