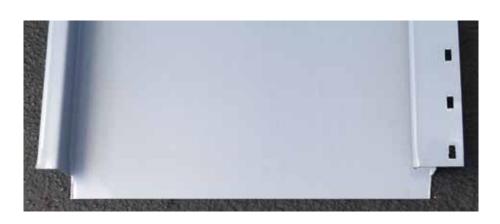

## Agway is Kicking HF-12 Up a Notch

Our most popular hidden fastener profile has become more versatile with the introduction of tooling that allows a mechanically cut notch to be cut into one of the panel ends. This notch improves the speed of installation by removing the need to field notch or install an additional transition flashing.

## **Advantages**

- Produces a visual architectural effect on installed HF-12 panels
- Removes the time consuming process to hand notch on site
- Mechanical precision ensures consistent/clean lines in the appearance of installed panels
- · Removes the need for an intermediate transition flashing