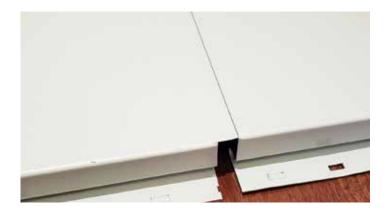

## Agway is Kicking HF-12 Up a Notch

Our most popular hidden fastener profile has become more versatile with the introduction of tooling that allows a mechanically cut notch to be cut into one of the panel ends. This notch improves the speed of installation by removing the need to field notch or install an additional transition flashing.

## **Advantages**

- Produces a visual architectural effect on installed HF-12 panels
- Removes the time consuming process to hand notch on site
- Mechanical precision ensures consistent/clean lines in the appearance of installed panels
- · Removes the need for an intermediate transition flashing