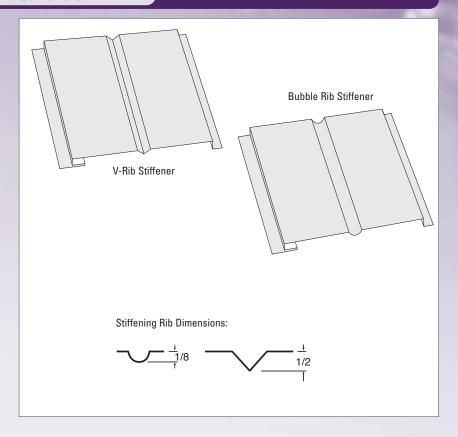

## **Decorative Metal Panels**

### **Hidden Fastener Panels (Brake Formed)**



#### **FEATURES**:

- Wall, Fascia or Soffit applications
- Custom lengths from 1'-0" to 20'-2"
- Excellent colour selection for immediate shipment
- · Prepainted Steel, Aluminum, Copper, Stainless Steel and Zinc
- · Custom dimensioning also available
- Venting available in round or slotted holes (maximum length 12'-0")
- Stiffener ribs available in V-Rib or Bubble Rib Maximum length: V-Rib: 12' - 0", Bubble Rib: 10' - 0"
- Available in 26 ga. and 24 ga.
- Attractive appearance
- · Easy Soffit installation secure with screws or nails to underside of overhang





# **Decorative Metal Panels**

### **V-Rib and Bubble Rib Stiffeners**



### Flashings and Trims F-10/P-75