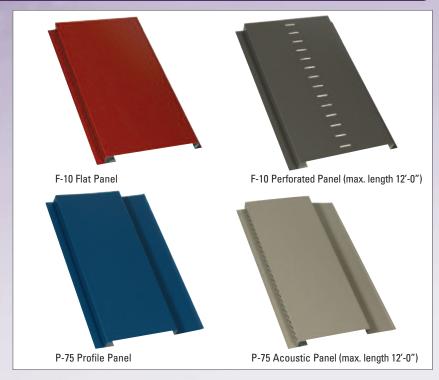

## **Decorative Metal Panels**

### **Hidden Fastener Panels (Brake Formed)**

#### **FEATURES**:

- Wall, Fascia or Soffit applications
- Custom lengths from 1'-0" to 20'-2"
- Excellent colour selection for immediate shipment
- · Prepainted Steel, Aluminum, Copper, Stainless Steel and Zinc
- · Custom dimensioning also available
- Venting available in round or slotted holes (maximum length 12'-0")
- Stiffener ribs available in V-Rib or Bubble Rib Maximum length: V-Rib: 12' - 0", Bubble Rib: 10' - 0"
- Available in 26 ga. and 24 ga.
- Attractive appearance
- · Easy Soffit installation secure with screws or nails to underside of overhang