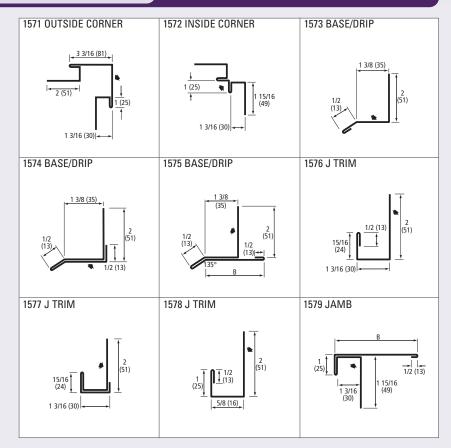

## **Decorative Metal Panels**

### **Hidden Fastener Panels (Brake Formed)**



#### **FEATURES**:

- Wall, Fascia or Soffit applications
- Custom lengths from 1'-0" to 20'-2"
- Excellent colour selection for immediate shipment
- · Prepainted Steel, Aluminum, Copper, Stainless Steel and Zinc
- · Custom dimensioning also available
- Venting available in round or slotted holes (maximum length 12'-0")
- Stiffener ribs available in V-Rib or Bubble Rib Maximum length: V-Rib: 12' - 0", Bubble Rib: 10' - 0"
- Available in 26 ga. and 24 ga.
- Attractive appearance
- · Easy Soffit installation secure with screws or nails to underside of overhang





# **Decorative Metal Panels**

### **V-Rib and Bubble Rib Stiffeners**



### Flashings and Trims F-10/P-75