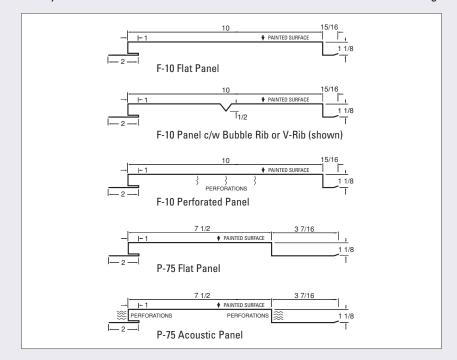

## **Decorative Metal Panels**

### **Hidden Fastener Panels (Brake Formed)**

#### **FEATURES**:

- Wall, Fascia or Soffit applications
- Custom lengths from 1'-0" to 20'-2"
- Excellent colour selection for immediate shipment
- · Prepainted Steel, Aluminum, Copper, Stainless Steel and Zinc
- · Custom dimensioning also available
- Venting available in round or slotted holes (maximum length 12'-0")
- Stiffener ribs available in V-Rib or Bubble Rib Maximum length: V-Rib: 12' - 0", Bubble Rib: 10' - 0"
- Available in 26 ga. and 24 ga.
- Attractive appearance
- · Easy Soffit installation secure with screws or nails to underside of overhang