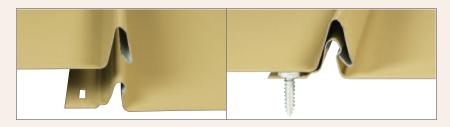

## **Nail Strip Profile NS**



| STANDARD PANEL<br>WIDTHS: |                    | NS25  | NS38  |  |
|---------------------------|--------------------|-------|-------|--|
|                           | 24 ga. (0.024 in.) | 19.5″ | 18.5″ |  |

#### SIDE LAP DETAIL:





# Nail Strip Profile NS



### **Overlap Construction**



### **Panel Specifications**

| Min./Max.<br>Slope   | Min./Max.<br>Material<br>Thickness | Min./Max.*<br>Sheet<br>Length | Min./Max.<br>Panel<br>Width |
|----------------------|------------------------------------|-------------------------------|-----------------------------|
| NS25: 3/12 - 12/12   | 0.024 in.                          | 2'-6" - 45'                   | 10" - 28"                   |
| NS38: 1.5/12 - 12/12 | 0.024 in.                          | 2'-6" - 45'                   | 10" - 28"                   |



\*NOTES:

Longer sheets are available on request. Additional charges may apply.