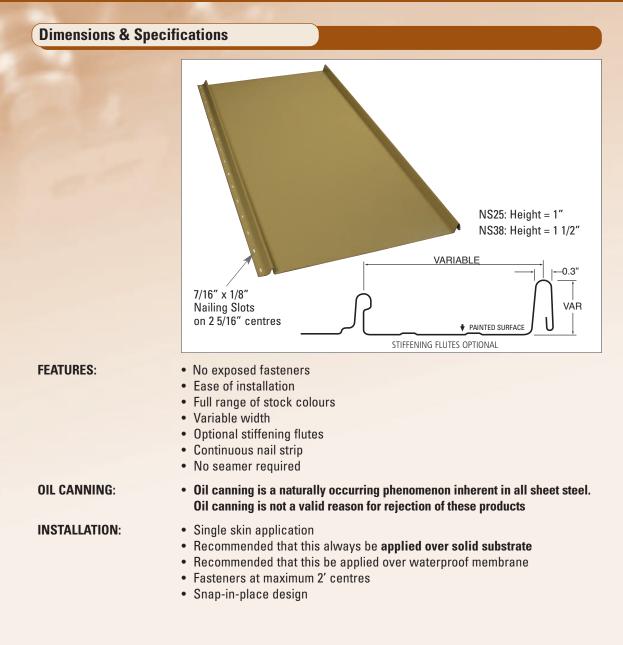

## **Nail Strip Profile NS**

| STANDARD PANEL<br>WIDTHS: |                    | NS25  | NS38  |  |
|---------------------------|--------------------|-------|-------|--|
|                           | 24 ga. (0.024 in.) | 19.5″ | 18.5″ |  |

# Nail Strip Profile NS

### **Panel Specifications**

| Min./Max.<br>Slope   | Min./Max.<br>Material<br>Thickness | Min./Max.*<br>Sheet<br>Length | Min./Max.<br>Panel<br>Width |
|----------------------|------------------------------------|-------------------------------|-----------------------------|
| NS25: 3/12 - 12/12   | 0.024 in.                          | 2'-6" - 45'                   | 10" - 28"                   |
| NS38: 1.5/12 - 12/12 | 0.024 in.                          | 2'-6" - 45'                   | 10" - 28"                   |