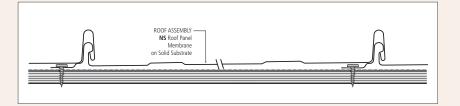

## **Nail Strip Profile NS**



| STANDARD PANEL<br>WIDTHS: |                    | NS25  | NS38  |  |
|---------------------------|--------------------|-------|-------|--|
|                           | 24 ga. (0.024 in.) | 19.5″ | 18.5″ |  |

#### SIDE LAP DETAIL:





# Nail Strip Profile NS



### **Overlap Construction**



### **Panel Specifications**

| Min./Max.<br>Slope   | Min./Max.<br>Material<br>Thickness | Min./Max.*<br>Sheet<br>Length | Min./Max.<br>Panel<br>Width |
|----------------------|------------------------------------|-------------------------------|-----------------------------|
| NS25: 3/12 - 12/12   | 0.024 in.                          | 2'-6" - 45'                   | 10" - 28"                   |
| NS38: 1.5/12 - 12/12 | 0.024 in.                          | 2'-6" - 45'                   | 10" - 28"                   |



\*NOTES:

Longer sheets are available on request. Additional charges may apply.