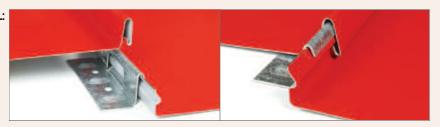

STANDARD PANEL WIDTHS:

|                 | SL25  | SL38  |
|-----------------|-------|-------|
| 24 ga. (0.024") | 20.8" | 19.3" |

**HOLD-DOWN CLIP DETAIL:** 

### Sheet Overlap Detail w/Hold-down Clip