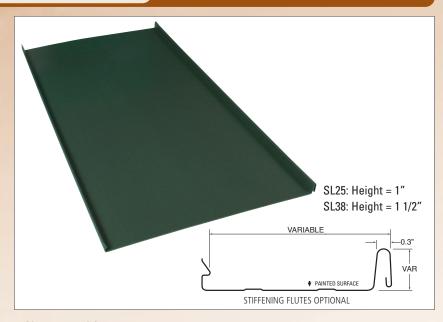

## Snap Lock Profile SL

#### **Dimensions & Specifications**

**FEATURES**:

- No exposed fasteners
- Ease of installation
- · Full range of stock colours
- · Variable width
- Optional stiffening flutes
- · Hidden clips for easy installation
- No seamer required

STANDARD PANEL WIDTHS:

|                 | SL25  | SL38  |
|-----------------|-------|-------|
| 24 ga. (0.024") | 20.8" | 19.3" |

**HOLD-DOWN CLIP DETAIL:** 