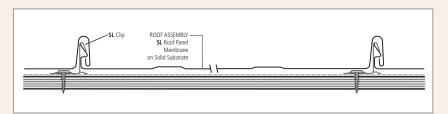

**OIL CANNING:** 

• Oil canning is a naturally occurring phenomenon inherent in all sheet steel.
Oil canning is not a valid reason for rejection of these products

**INSTALLATION:** 

- · Single skin application
- · Recommended that this always be applied over solid substrate
- · Recommended that this be applied over waterproof membrane
- Clips at maximum 2' centres 2 fasteners per clip
- · Snap-in-place design

### Sheet Overlap Detail w/Hold-down Clip