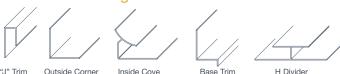

# **KEY ADVANTAGES INCLUDE:**

- · Industry leading 1/2" thick heavy wall design
- · Inner truss design for rigidity and high strength
- · Cost effective
- · Can be used for new construction or retrofit
- · Bright clean appearance
- · Virtually maintenance free
- Meets CFIA (Canada) and FDA (U.S.A.) requirements for walls and ceilings
- · Comes in standard and custom lengths
- · Corrosion-resistant
- · Hidden fasteners
- · Highly resistant to moisture and most chemicals
- · Ideal replacement for conventional wall systems
- · Lightweight, fast easy installation
- · Supports attic insulation loads
- · Pre-punched nailing flange