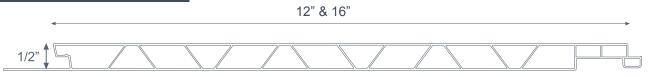

# **SPECIFICATIONS**

- TRUSSCORE PVC Interlocking Liner Panel comes in standard 10-, 12- and 16-foot lengths.
- Custom lengths are available.

Trusscore's unique tongue-and-groove interlocking system makes both vertical and horizontal installation quick and easy.

# **KEY ADVANTAGES INCLUDE:**

- · Industry leading 1/2" thick heavy wall design
- · Inner truss design for rigidity and high strength
- · Cost effective
- · Can be used for new construction or retrofit
- · Bright clean appearance
- · Virtually maintenance free
- Meets CFIA (Canada) and FDA (U.S.A.) requirements for walls and ceilings
- · Comes in standard and custom lengths
- · Corrosion-resistant
- · Hidden fasteners
- · Highly resistant to moisture and most chemicals
- · Ideal replacement for conventional wall systems
- · Lightweight, fast easy installation
- · Supports attic insulation loads
- · Pre-punched nailing flange

TRUSSCORE'S surface is highly durable and resistant to scratches, chemicals and moisture.

TRUSSCORE PVC Interlocking Liner Panel comes in standard 10-, 12- and 16-foot lengths. Custom lengths are available.