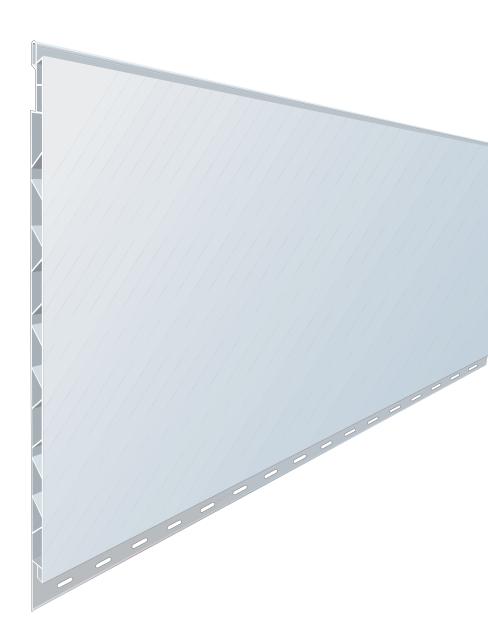

# **SPECIFICATIONS**

- TRUSSCORE PVC Interlocking Liner Panel comes in standard 10-, 12- and 16-foot lengths.
- Custom lengths are available.

Trusscore's unique tongue-and-groove interlocking system makes both vertical and horizontal installation quick and easy.

# **KEY ADVANTAGES INCLUDE:**

- · Industry leading 1/2" thick heavy wall design
- · Inner truss design for rigidity and high strength
- · Cost effective
- · Can be used for new construction or retrofit
- · Bright clean appearance
- · Virtually maintenance free
- Meets CFIA (Canada) and FDA (U.S.A.) requirements for walls and ceilings
- · Comes in standard and custom lengths
- · Corrosion-resistant
- · Hidden fasteners
- · Highly resistant to moisture and most chemicals
- · Ideal replacement for conventional wall systems
- · Lightweight, fast easy installation
- · Supports attic insulation loads
- · Pre-punched nailing flange

TRUSSCORE'S surface is highly durable and resistant to scratches, chemicals and moisture.

TRUSSCORE PVC Interlocking Liner Panel comes in standard 10-, 12- and 16-foot lengths. Custom lengths are available.