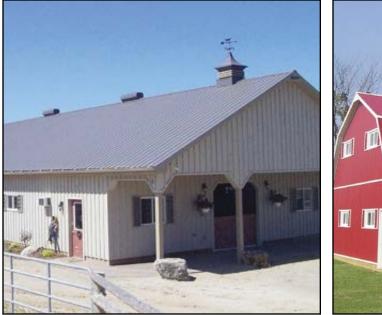

## **Agricultural Products**

ROOFING

• 4-150

**CLADDING** 

DR6-75

Lo-Rib

• CH5-32

• CH6-32

Diamond Rib

Century Rib

Optimum Rib

Diamond Rib

Our unique selection of metal roofing and wall cladding product profiles deliver proven agricultural solutions. Moreover, AGWAY products are available in many styles, shapes and colours and, as always, with AGWAY you're dealing with a company fully committed to delivering exceptional service and support for its agricultural solutions.