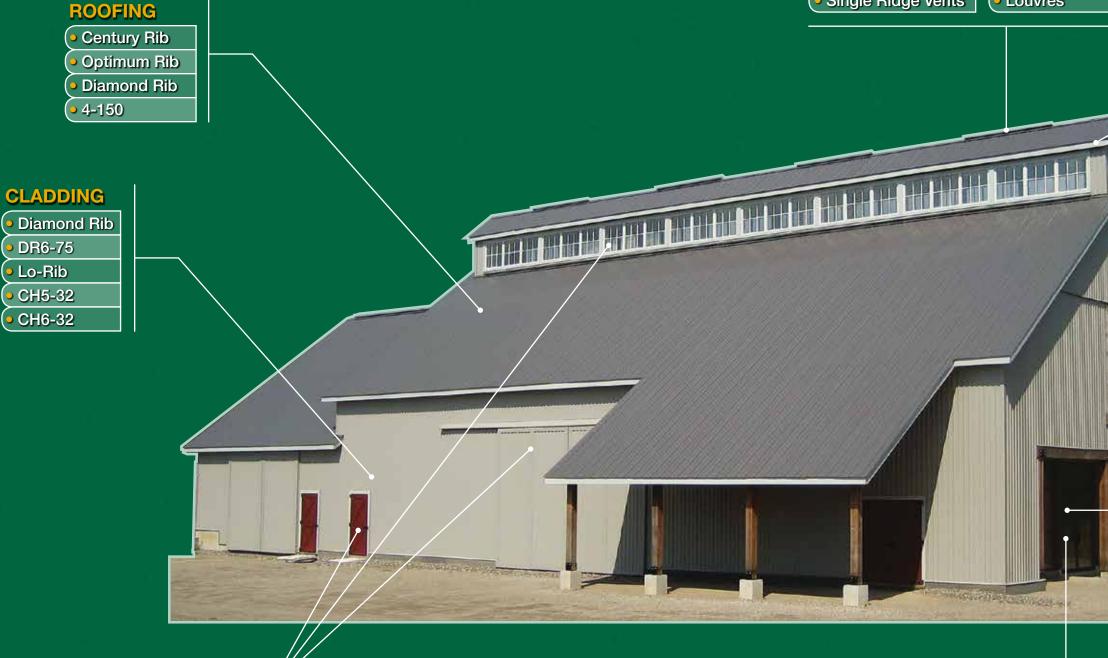

# **Agricultural Products**

### **VENTS & LOUVRES**

| Ridge Vents        | • Turbine Ven |
|--------------------|---------------|
| Low Profile Vent   | • Cupolas & V |
| Single Ridge Vents | Louvres       |

### **DOORS & WINDOWS**

Sliding Doors, Tracks & Accessories

Insulated Service Doors

Vinyl Windows

### **PLASTICS**

| • Trusscore                  | ( <mark>-</mark> F |
|------------------------------|--------------------|
| Fiberglass Embossed Boards   | <mark>•</mark>     |
| Poly-Tuff Polyethylene Sheet | • (                |
| • Tuff Board                 | • (                |

Our unique selection of metal roofing and wall cladding product profiles deliver proven agricultural solutions. Moreover, AGWAY products are available in many styles, shapes and colours and, as always, with AGWAY you're dealing with a company fully committed to delivering exceptional service and support for its agricultural solutions.