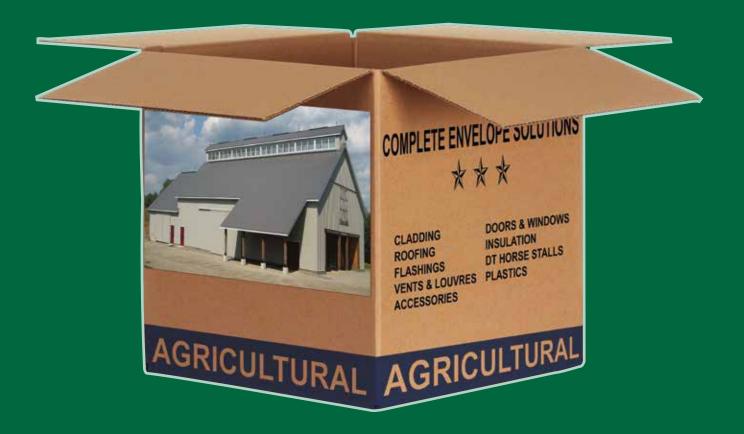

# **AGWAY METALS** Offers The Complete Package For All Your Agricultural Building Projects.

# **Agricultural Products**

# Single Ridge Vents **ROOFING SOFFITS** Century Rib V-Rib BRAKE FORMED Optimum Rib V-Rib Perforated BRAKE FORMER Diamond Rib Stratus ROLL FORMED 4-150 Stratus Perforated ROLL FOR CondenStop **CLADDING** Diamond Rib DR6-75 Lo-Rib CH5-32 CH6-32

#### **VENTS & LOUVRES**

Ridge VentsLow Profile VentSingle Ridge VentsTurbine VentsCupolas & WeathervanesLouvres

# **FLASHING**

Standard & Custom Trims (up to 20' long)

#### **ACCESSORIES**

Eavestroughs & Downspouts

Snow Control

Fasteners

Closures (Metal, Foam & Tape)

Sealants

Pipe Flashing

Attic Hatches

## **INSULATION**

Agri Plus Insulation

Metal Reflective Insulation

# DT HORSE STALLS

Complete Engineered System

### **DOORS & WINDOWS**

Sliding Doors, Tracks & Accessories

Insulated Service Doors

Vinyl Windows

Commercial Entrance Doors

#### **PLASTICS**

Trusscore (white or grey)

Fiberglass Embossed Boards

Poly-Tuff Polyethylene Sheet

Tuff Board

Norlock

Ribcore

Fiberglass Reinforced Panels