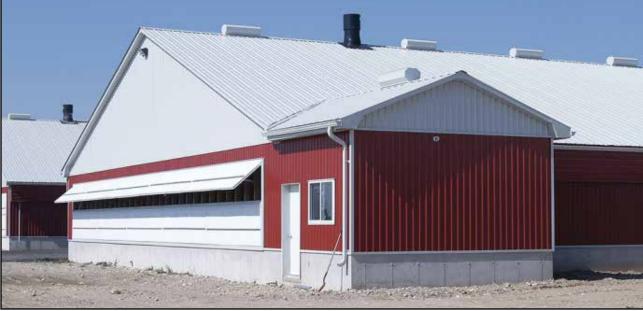

# **Agricultural Products**

# Single Ridge Vents **ROOFING SOFFITS** Century Rib V-Rib BRAKE FORMED Optimum Rib V-Rib Perforated BRAKE FORMER Diamond Rib Stratus ROLL FORMED 4-150 Stratus Perforated ROLL FOR CondenStop **CLADDING** Diamond Rib DR6-75 Lo-Rib CH5-32 CH6-32

Our unique selection of metal roofing and wall cladding product profiles deliver proven agricultural solutions. Moreover, AGWAY products are available in many styles, shapes and colours and, as always, with AGWAY you're dealing with a company fully committed to delivering exceptional service and support for its agricultural solutions.