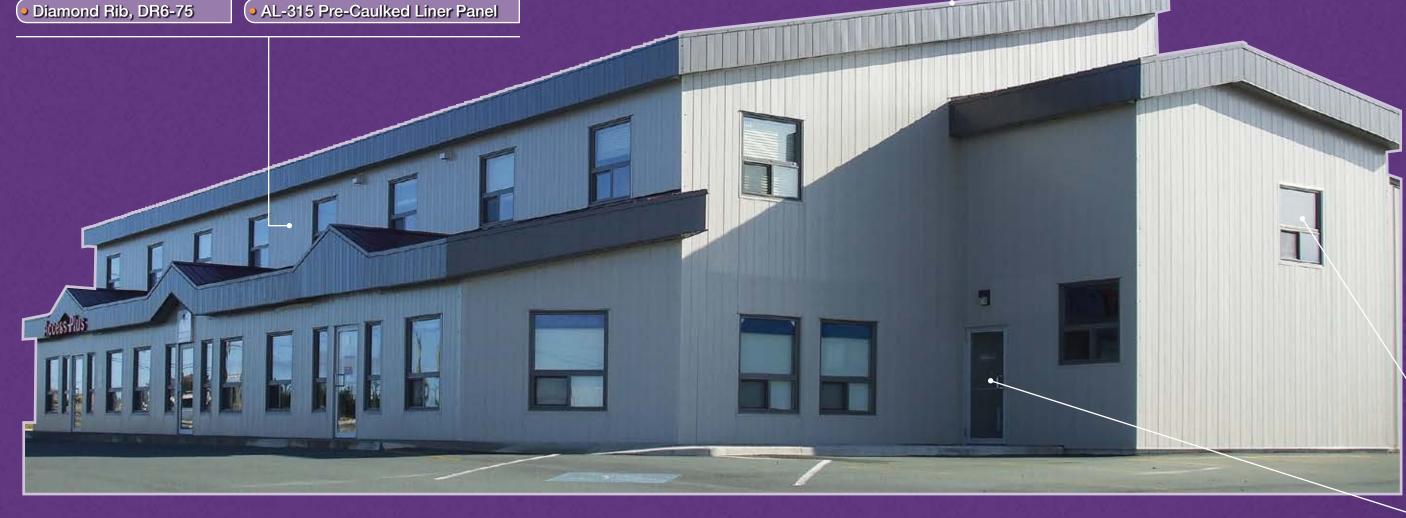

## **CLADDING**

• HF-6, HF-8, HF-11, <u>HF-12</u>

6-150 7-175

7/8" Corrugated **4-150, 3-150** 

Diamond Rib, DR6-75

**FLASHING** 

Standard & Custom Trims (up to 20' long)

**RHEINZINK** 