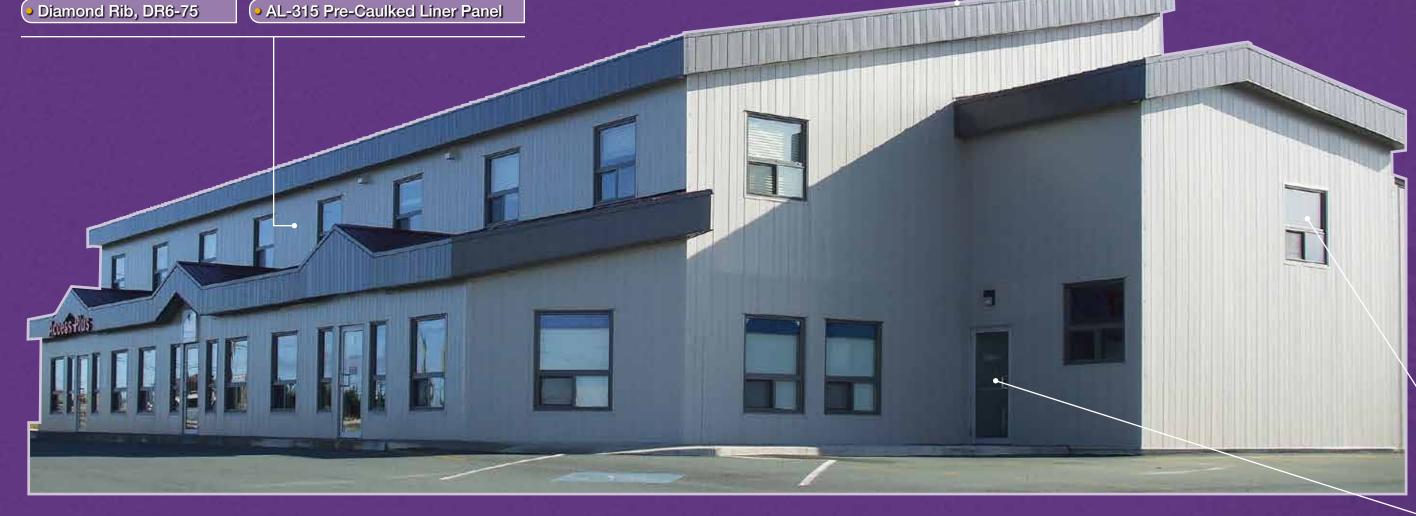

#### **CLADDING**

HF-6, HF-8, HF-11, HF-12

6-150 7-175

7/8" Corrugated 4-150, 3-150

Diamond Rib, DR6-75

**FLASHING** 

Standard & Custom Trims (up to 20' long)

**RHEINZINK** 