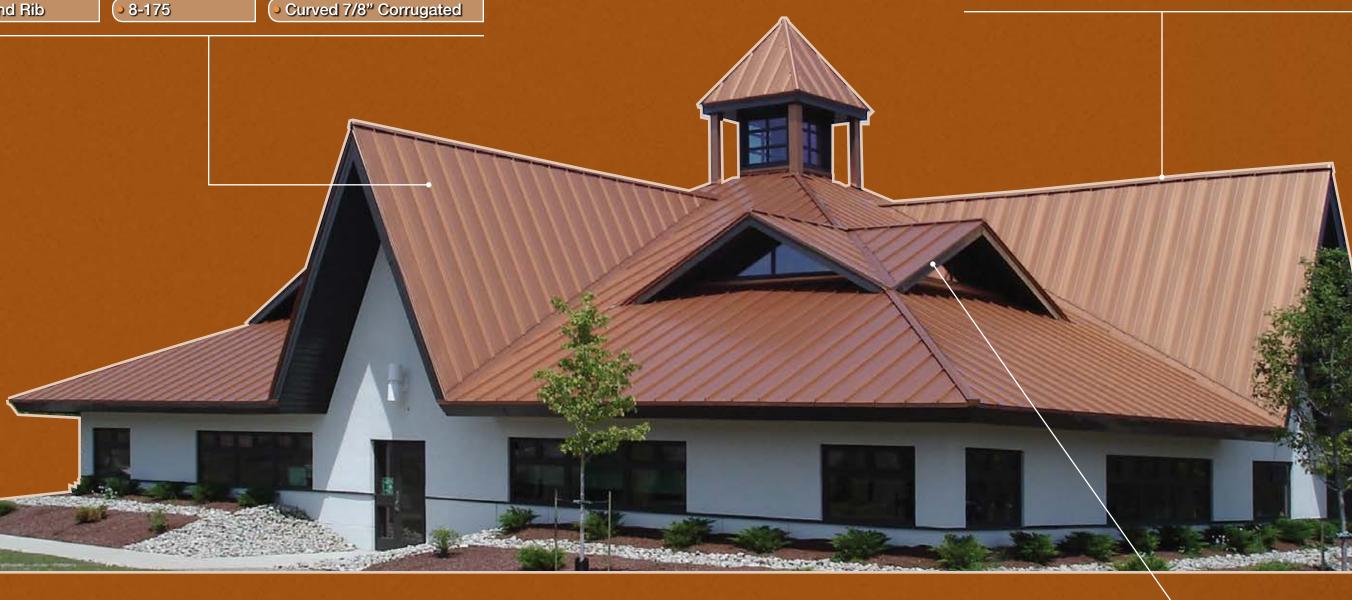

#### ROOFING

• AR Standing Seam Nail Strip Snap Lock Diamond Rib

Batten Profiles 4-150

7-150 8-175

7/8" Corrugated Curved 8-175 Curved 6-175

Our unique selection of roofing products and profiles delivers proven solutions and includes a wide variety of profiles in a range of colours, shapes and sizes, as well as a complete inventory of all related components and accessories. And with AGWAY, you're dealing with a company fully committed to delivering service excellence and full support for its proven line of building solutions.