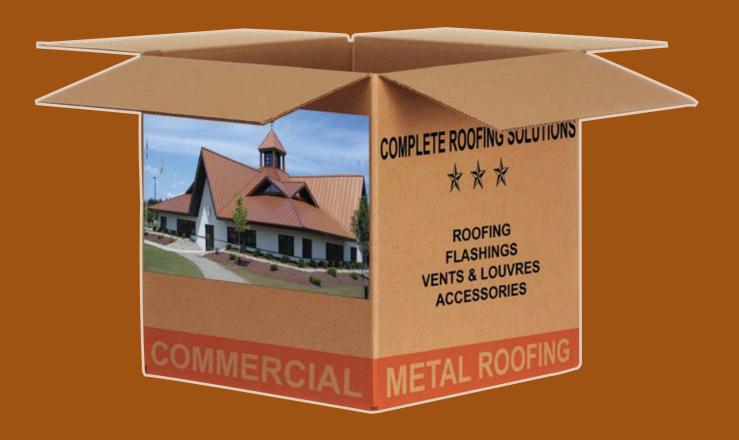

# Metal Roofing Products

#### ROOFING

• AR Standing Seam Nail Strip Snap Lock Diamond Rib

Batten Profiles 4-150

7-150 8-175

7/8" Corrugated Curved 8-175 Curved 6-175

#### **VENTS & LOUVRES**

Ridge Vents

Low Profile Vents

Single Ridge Vents

Turbine Vents

Cupolas & Weathervanes

#### ACCESSORIES

Eavestroughs & Downspouts

Vented Soffits

Snow Control

Fasteners

Closures (Metal, Foam & Tape)

Sealants

Pipe Flashing Underlayments FLASHING

Standard and Custom Trims (up to 20' long)

Custom Notched Bars (to match roofing profiles)