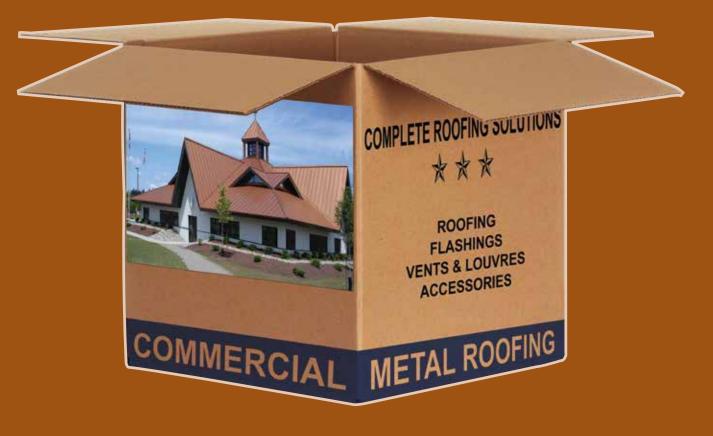

# AGWAY METALS Offers The Complete Package For All Your Metal Roofing Projects.

## Metal Roofing Products

### ROOFING

| • AR Standing Seam              | <ul> <li>Batten Profiles</li> </ul> |  |
|---------------------------------|-------------------------------------|--|
| Nail Strip                      | <mark>&gt;</mark> 4-150             |  |
| Snap Lock                       | • 7-150                             |  |
| <ul> <li>Diamond Rib</li> </ul> | <b>v</b> 8-175                      |  |

#### ACCESSORIES

Eavestroughs & Downspouts

• Vented Soffits

Snow Control

- Fasteners

| Closures (Metal, Foam & Tape)     |
|-----------------------------------|
| <ul> <li>Sealants</li> </ul>      |
| <ul> <li>Pipe Flashing</li> </ul> |
| <ul> <li>Underlayments</li> </ul> |