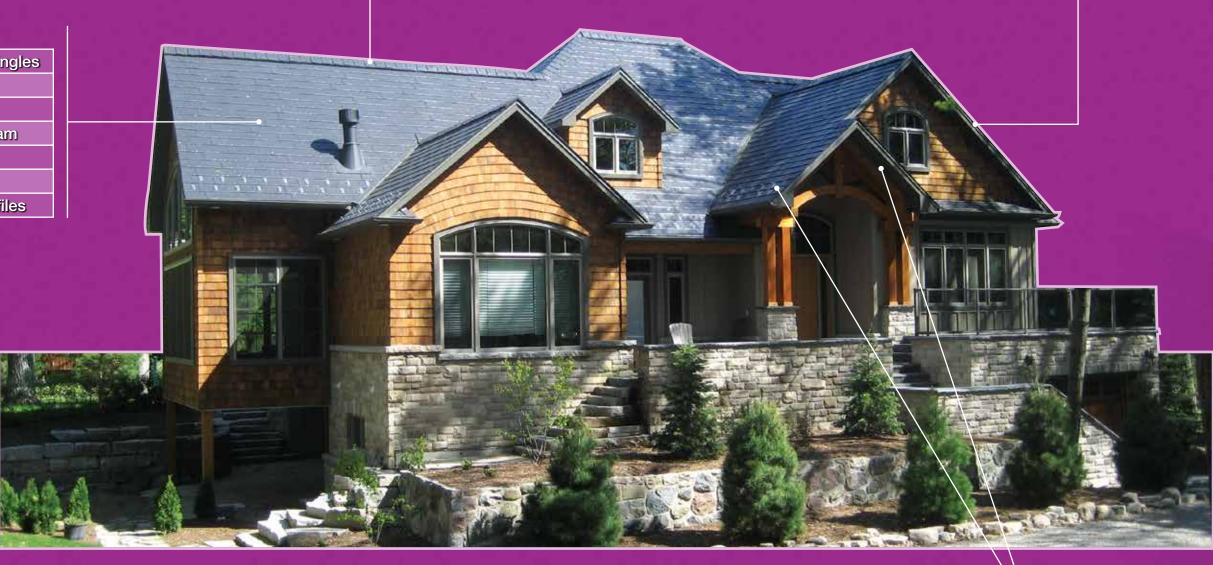

Our unique selection of residential steel roofing systems and products deliver proven solutions and include a wide array of profiles, as well as a complete inventory of related components and accessories – all available in a wide variety of styles, shapes and colours. And with AGWAY, you're dealing with a company fully committed to delivering service excellence and full support for its proven line of residential building solutions.

So, whatever you need, we have it. Discover Products Plus – it's just one more great reason why AGWAY is "Easier to do Business with..."

- Beauty in Form & Function: Springhouse Shingles, Standing Seam, Nail Strip, or Snap Lock roof cladding systems yield stunning, architecturally distinctive roofs that install easily, with no exposed fasteners
- Creative Freedom: AGWAY residential roofs are beautiful, extremely cost-effective and 100% recyclable
- Wide Choice of Profiles: Seven distinct roof cladding systems offer a broad range of stunning, architecturally distinctive roofs for homes and cottages
- Everything You Need, including a full range of complementary flashings, accessories and hardware