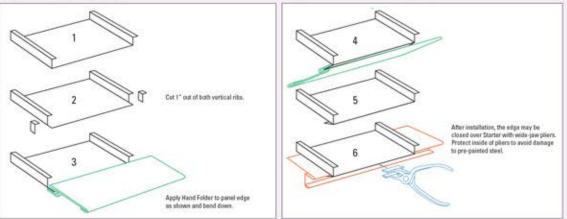

quest. Additional charges may apply. Side lap caulking is recommended when the slope is less than 2/12

2'-6" - 45'

10"-28"

Nov. 2021

Oil canning may be present due to various factors.
Oil canning is not a valid reason for rejection of this product.

AR-50: 0.5/12 - 12/12 0.024 - 0.030 in.



### Installation

#### • Single skin application

- Recommended that this always be applied over solid substrate
- Recommended that this be applied over waterproof membrane
- Clips at maximum 2' centres 2 fasteners per clip
- Mechanical and Hand Seamer required



### Hold-down Clip Detail



#### **Overlap Seaming Options**









# AR Standing Seam



## Optional Batten Cap & Assembly



## AR-25/38/50 Hemming Tool

This tool is available from Agway Metals Inc.



#### **OPERATING SEQUENCE:**