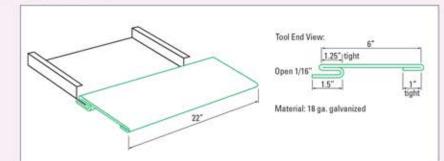

## AR-25/38/50 Hemming Tool

This tool is available from Agway Metals Inc.

#### **OPERATING SEQUENCE:**