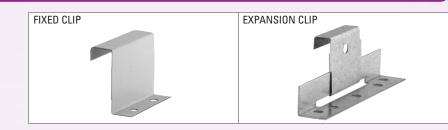

# **AR Standing Seam**



\*NOTES:

Longer sheets are available on request. Additional charges may apply. Side lap caulking is recommended when the slope is less than 2/12

2'-6" - 45'

10"-28"

Nov. 2021

Oil canning may be present due to various factors.
Oil canning is not a valid reason for rejection of this product.

AR-50: 0.5/12 - 12/12 0.024 - 0.030 in.



### Installation

#### • Single skin application

- Recommended that this always be applied over solid substrate
- Recommended that this be applied over waterproof membrane
- Clips at maximum 2' centres 2 fasteners per clip
- Mechanical and Hand Seamer required



### Hold-down Clip Detail



#### **Overlap Seaming Options**









# AR Standing Seam



## Optional Batten Cap & Assembly



## AR-25/38/50 Hemming Tool

This tool is available from Agway Metals Inc.



#### **OPERATING SEQUENCE:**