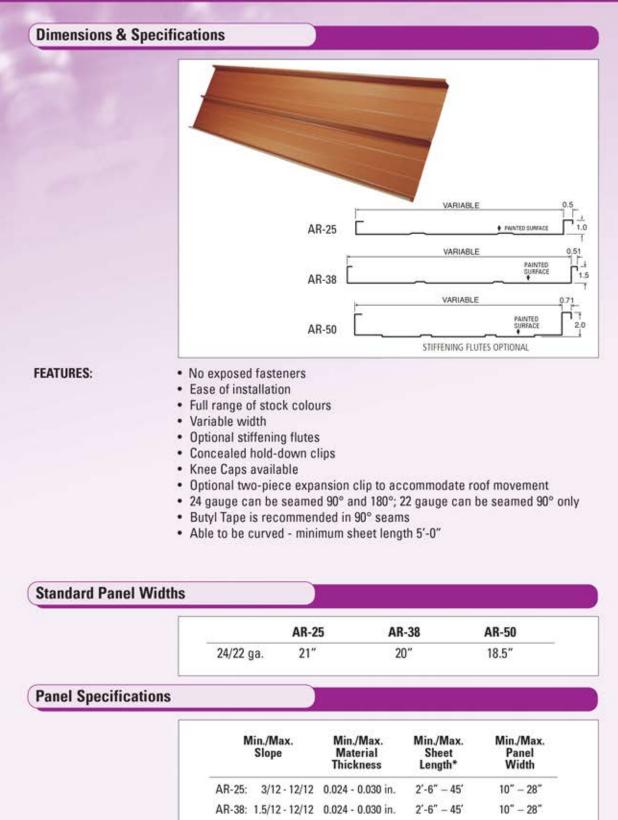

# **AR Standing Seam**



\*NOTES:

Longer sheets are available on request. Additional charges may apply. Side lap caulking is recommended when the slope is less than 2/12

2'-6" - 45'

10"-28"

Nov. 2021

Oil canning may be present due to various factors.
Oil canning is not a valid reason for rejection of this product.

AR-50: 0.5/12 - 12/12 0.024 - 0.030 in.



### Installation

#### • Single skin application

- Recommended that this always be applied over solid substrate
- Recommended that this be applied over waterproof membrane
- Clips at maximum 2' centres 2 fasteners per clip
- Mechanical and Hand Seamer required



### Hold-down Clip Detail



#### **Overlap Seaming Options**









# AR Standing Seam



## Optional Batten Cap & Assembly



## AR-25/38/50 Hemming Tool

This tool is available from Agway