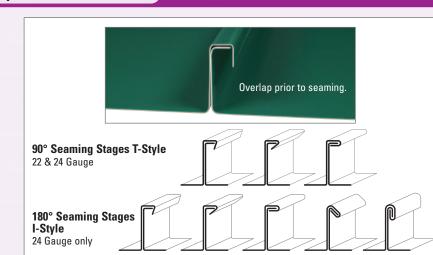

# **AR Standing Seam**



\*NOTES:

Longer sheets are available on request. Additional charges may apply. Side lap caulking is recommended when the slope is less than 2/12

2'-6" - 45'

10"-28"

Nov. 2021

Oil canning may be present due to various factors.
Oil canning is not a valid reason for rejection of this product.

AR-50: 0.5/12 - 12/12 0.024 - 0.030 in.



### Installation

#### • Single skin application

- Recommended that this always be applied over solid substrate
- Recommended that this be applied over waterproof membrane
- Clips at maximum 2' centres 2 fasteners per clip
- Mechanical and Hand Seamer required



### Hold-down Clip Detail



#### **Overlap Seaming Options**









# AR Standing Seam



## Optional Batten Cap & Assembly



## AR-25/38/50 Hemming Tool

This tool is available from Agway Metals Inc.



#### **OPERATING SEQUENCE:**