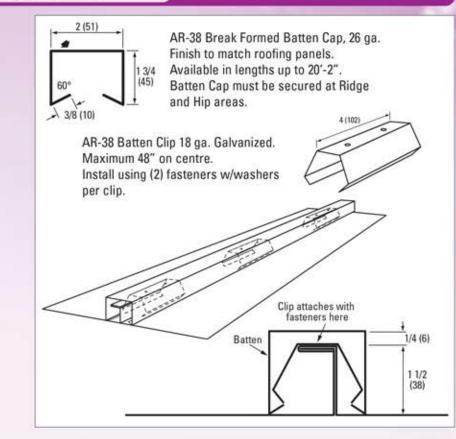

# **AR Standing Seam**



\*NOTES:

Longer sheets are available on request. Additional charges may apply. Side lap caulking is recommended when the slope is less than 2/12

2'-6" - 45'

10"-28"

Nov. 2021

Oil canning may be present due to various factors.
Oil canning is not a valid reason for rejection of this product.

AR-50: 0.5/12 - 12/12 0.024 - 0.030 in.



### Installation

#### • Single skin application

- Recommended that this always be applied over solid substrate
- Recommended that this be applied over waterproof membrane
- Clips at maximum 2' centres 2 fasteners per clip
- Mechanical and Hand Seamer required



### Hold-down Clip Detail



#### **Overlap Seaming Options**









# AR Standing Seam



## Optional Batten Cap & Assembly



## AR-25/38/50 Hemming Tool

This tool is available from Agway Metals Inc.



#### **OPERATING SEQUENCE:**