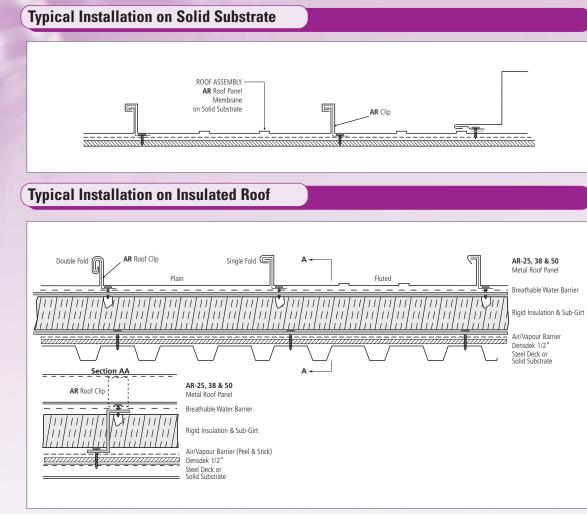

### Installation

#### • Single skin application

- Recommended that this always be applied over solid substrate
- Recommended that this be applied over waterproof membrane
- Clips at maximum 2' centres 2 fasteners per clip
- Mechanical and Hand Seamer required

### Hold-down Clip Detail