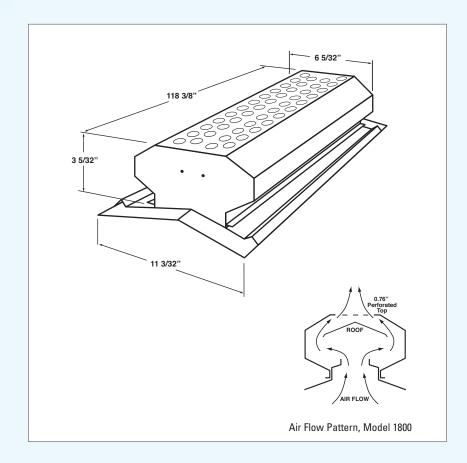

## **Model 1800 Ventilator**

## **FEATURES**:

- Low profile with 1 3/4" throat
- Allows 170 sq. in. free air capacity
- Weatherproof flashings included for either continuous coverage of ridge or for individual installation
- Streamlined appearance compliments roofline
- Available in 4/12 pitch only
- Manufactured from 29 gauge Galvanized, Galvalume and Prepainted Steel for maximum strength and durability
- Fully assembled with Stainless Steel rivets
- Quick and easy installation
- · Individually packaged
- Light weight 25 lbs (11.4 kg)
- Available in a wide variety of colours (allow 10 working days for delivery)
- Additional colours available on request