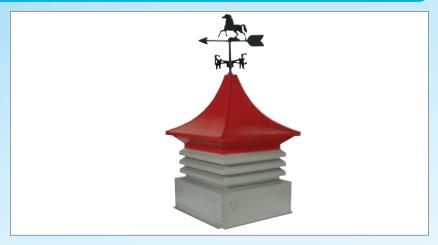

# Cupolas & Weathervanes

## Cupolas

### **FEATURES**:

- Decorative and functional ventilators for Agricultural, Residential and Commercial buildings
- 29/26 Gauge Galvanized, Galvalume, Prepainted Steel or Copper
- Packaged in a cardboard carton in 2 pieces for easy assembly
- Tops and bottoms are available in different colours
- Functional weathervanes are available with a selection of ornaments (see below)

### **AVAILABLE SIZES:**

- #200 Base Size 18" x 18" x 44 1/2" high (29ga throughout)
- #250 Base Size 22" x 22" x 51 1/2" high (29ga throughout)
- #350 Base Size 30" x 30" x 73 1/2" high (29ga Roof and 26ga Base)
- #420 Base Size 42" x 42" x 84" high (26ga throughout)