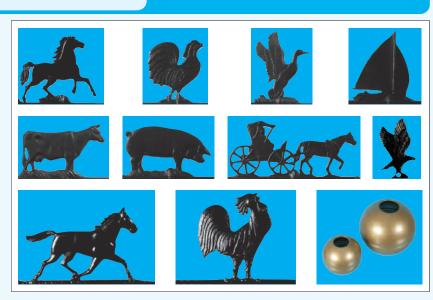

### Weathervanes

- All kits complete with adjustable mounting post, direction indicators and weathervane as shown
- **#70** (24") for Models 200 & 250 Cupolas: Horse, Rooster, Duck, Cow, Pig, Sailboat, Country Doctor, Eagle
- #100 (30") for Model 350 Cupola: Horse, Rooster
- #500 (42") for Model 420 Cupola: Horse, Rooster
- 2 Gold Finials included on Model #100 Weathervanes