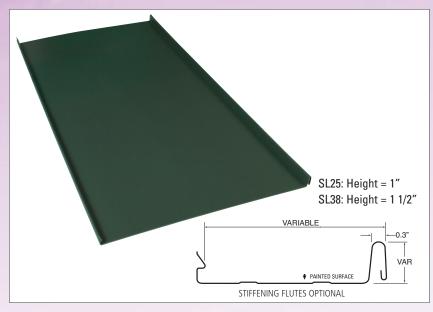

## Snap Lock Profile SL

#### **Dimensions & Specifications**

**FEATURES**:

- No exposed fasteners
- Ease of installation
- · Full range of stock colours
- · Variable width
- Optional stiffening flutes
- · Hidden clips for easy installation
- No seamer required

**OIL CANNING:** 

• Oil canning is a naturally occurring phenomenon inherent in all sheet steel.
Oil canning is not a valid reason for rejection of these products

**INSTALLATION:** 

- · Single skin application
- · Recommended that this always be applied over solid substrate
- · Recommended that this be applied over waterproof membrane
- Clips at maximum 2' centres 2 fasteners per clip
- · Snap-in-place design

STANDARD PANEL WIDTHS:

| SL25 SL38                   |  |
|-----------------------------|--|
| 24 ga. (0.024") 20.8" 19.3" |  |

**HOLD-DOWN CLIP DETAIL:** 