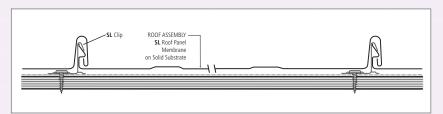

tallation
- · Full range of stock colours
- · Variable width
- Optional stiffening flutes
- · Hidden clips for easy installation
- No seamer required

**OIL CANNING:** 

• Oil canning is a naturally occurring phenomenon inherent in all sheet steel.
Oil canning is not a valid reason for rejection of these products

**INSTALLATION:** 

- · Single skin application
- · Recommended that this always be applied over solid substrate
- · Recommended that this be applied over waterproof membrane
- Clips at maximum 2' centres 2 fasteners per clip
- · Snap-in-place design

STANDARD PANEL WIDTHS:

| SL25 SL38                   |  |
|-----------------------------|--|
| 24 ga. (0.024") 20.8" 19.3" |  |

**HOLD-DOWN CLIP DETAIL:** 





# Snap Lock Profile SL



### Sheet Overlap Detail w/Hold-down Clip



### **Panel Specifications**

| Min./Max.<br>Slope | Min./Max.<br>Material<br>Thickness | Min./Max.*<br>Sheet<br>Length | Min./Max.<br>Panel<br>Width |
|--------------------|------------------------------------|-------------------------------|-----------------------------|
| SL25: 3/12 - 12    | /12 0.024 in.                      | 2'-6" - 45'                   | 10" - 28"                   |
| SL38: 1.5/12 - 12  | /12 0.024 in.                      | 2'-6" - 45'                   | 10" - 28"                   |



Longer sheets are available on request. Additional charges may apply.