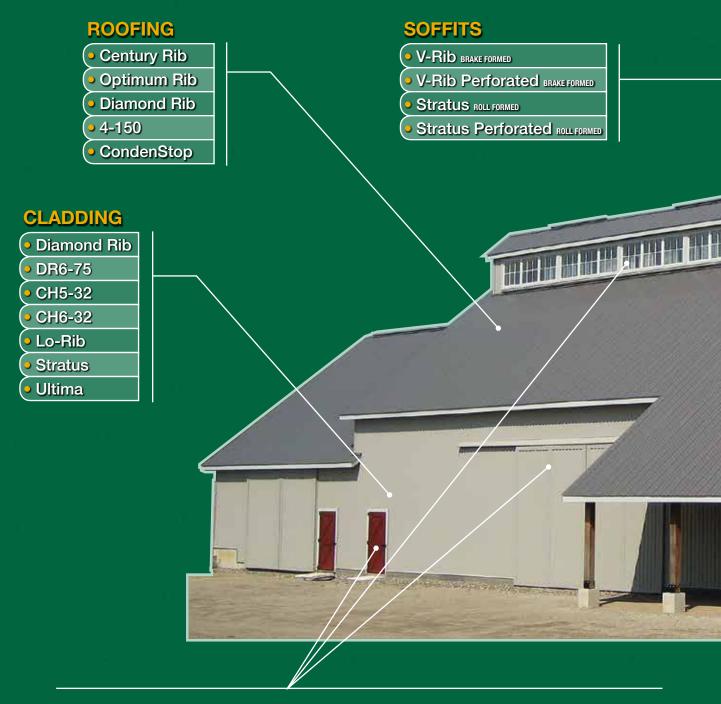

### **FLASHING**

Standard & Custom Trims (up to 20' long)

### **ACCESSORIES**

- 🧕 Eavestroughs & Downspou
- Snow Control
- Fasteners
- 🕒 Closures (Metal, Foam & Tap
- Sealants
- 🕒 Pipe Flashing

### **INSULATION**

- Agri Plus Insulation
- Metal Reflective Insulation

## **PLASTICS**

- Trusscore™ (white or grey)
- Fiberglass Embossed Boards
- Poly-Tuff Polyethylene Sheet
- Tuff Board
- Norlock™

- Ribcore<sup>™</sup>
- Fiberglass Reinforced Panels
- Clear Polycarbonate Century Rib Panels
- Clear or Solar Grey Profiled Polycarbonate Panel

wnspouts

n Trims

am & Tape)

sulation