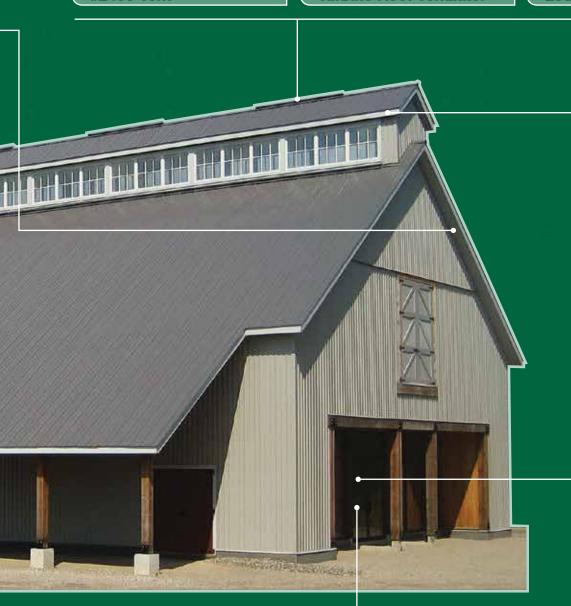

### **FLASHING**

Standard & Custom Trims (up to 20' long)

### **ACCESSORIES**

- 🧕 Eavestroughs & Downspou
- Snow Control
- Fasteners
- 🕒 Closures (Metal, Foam & Tap
- Sealants
- 🕒 Pipe Flashing

### **INSULATION**

- Agri Plus Insulation
- Metal Reflective Insulation

## **PLASTICS**

- Trusscore™ (white or grey)
- Fiberglass Embossed Boards
- Poly-Tuff Polyethylene Sheet
- Tuff Board
- Norlock™

- Ribcore<sup>™</sup>
- Fiberglass Reinforced Panels
- Clear Polycarbonate Century Rib Panels
- Clear or Solar Grey Profiled Polycarbonate Panel

wnspouts

n Trims

am & Tape)

sulation