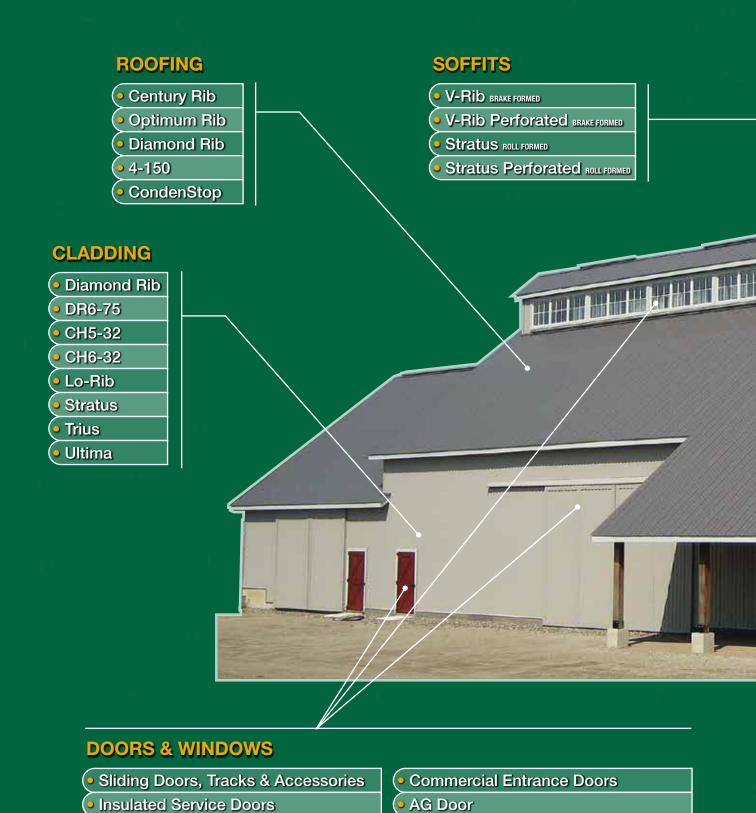

# **Agricultural Products**

Vinyl Windows

**Attic Hatches** 

## **VENTS & LOUVRES**

- 10' Commercial Ventilator
- #1200 Vent
- #1800 Vent
- #2400 Vent

- #480 Low Profile Vent
- SRV Ventilator
- Round Top Ventilator
- Turbine Roof Ventilator
- Gooseneck Ventilator
- Fan Hood
- Cupola & Weathervanes
- Louvres & Shutters

## **FLASHING**

Standard & Custom Trims (up to 20' long)

## **ACCESSORIES**

- 🧿 Eavestroughs & Downspou
- Snow Control
- Fasteners
- 🕒 Closures (Metal, Foam & Tap
- Sealants
- Pipe Flashing

## **INSULATION**

- Agri Plus Insulation
- Metal Reflective Insulation

## **PLASTICS**

- Trusscore™ (white or grey)
- Fiberglass Embossed Boards
- Poly-Tuff Polyethylene Sheet
- Tuff Board
- Norlock™

- Ribcore™
- Fiberglass Reinforced Panels
- Clear Polycarbonate Century Rib Panels
- Clear or Solar Grey Profiled Polycarbonate Panel