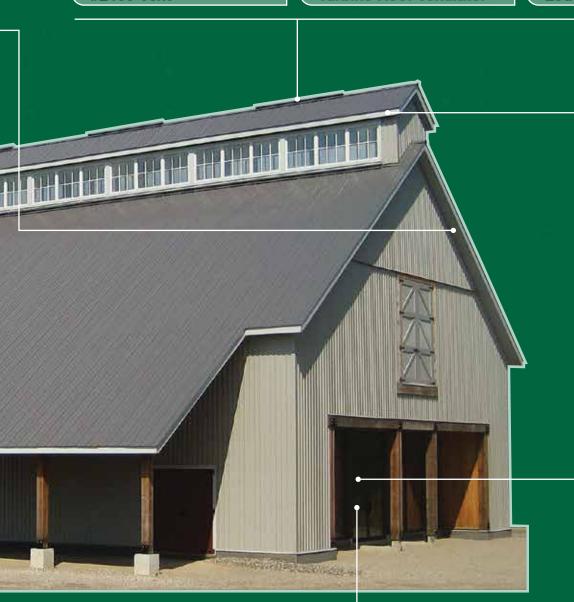

# **Agricultural Products**

Vinyl Windows

**Attic Hatches** 

## **VENTS & LOUVRES**

- 10' Commercial Ventilator
- #1200 Vent
- #1800 Vent
- #2400 Vent

- #480 Low Profile Vent
- SRV Ventilator
- Round Top Ventilator
- Turbine Roof Ventilator
- Gooseneck Ventilator
- Fan Hood
- Cupola & Weathervanes
- Louvres & Shutters

## **FLASHING**

Standard & Custom Trims (up to 20' long)

## **ACCESSORIES**

- 🧿 Eavestroughs & Downspou
- Snow Control
- Fasteners
- 🕒 Closures (Metal, Foam & Tap
- Sealants
- Pipe Flashing

## **INSULATION**

- Agri Plus Insulation
- Metal Reflective Insulation

## **PLASTICS**

- Trusscore™ (white or grey)
- Fiberglass Embossed Boards
- Poly-Tuff Polyethylene Sheet
- Tuff Board
- Norlock™

- Ribcore™
- Fiberglass Reinforced Panels
- Clear Polycarbonate Century Rib Panels
- Clear or Solar Grey Profiled Polycarbonate Panel