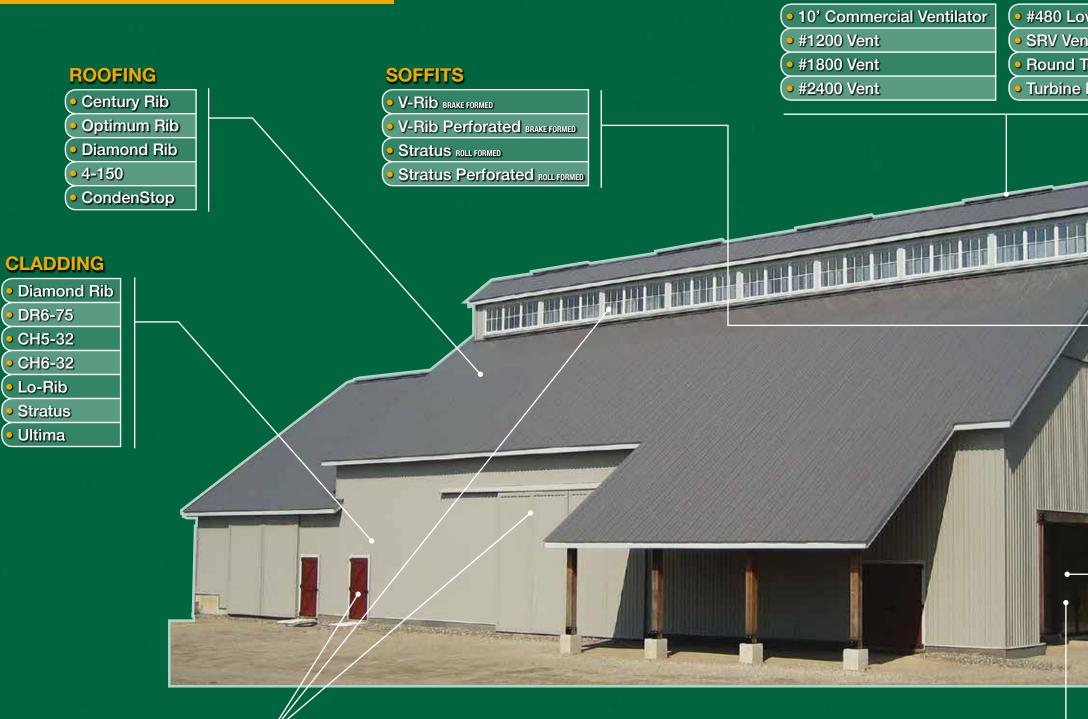

## **Agricultural Products**

DR6-75

CH5-32

CH6-32

Lo-Rib

Stratus

Ultima

### **VENTS & LOUVRES**

#### **DOORS & WINDOWS**

| Sliding Doors, Tracks & Accessories |
|-------------------------------------|
| Insulated Service Doors             |
| Vinyl Windows                       |

| Commercial Entrance Doors |  |
|---------------------------|--|
| • AG Door                 |  |
| • Attic Hatches           |  |

| w Profile Vent  | Gooseneck Ventilator  |
|-----------------|-----------------------|
| tilator         | Fan Hood              |
| op Ventilator   | Cupola & Weathervanes |
| Roof Ventilator | Louvres & Shutters    |

| <b>FLAS</b> | HII | NG |
|-------------|-----|----|
|-------------|-----|----|

Standard & Custom Trims (up to 20' long)

## ACCESSORIES

- Eavestroughs & Downspouts Snow Control Fasteners Closures (Metal, Foam & Tape)
- Sealants
- Pipe Flashing

### INSULATION

| <ul> <li>Agri Plus Insulation</li> </ul>        |
|-------------------------------------------------|
| <ul> <li>Metal Reflective Insulation</li> </ul> |