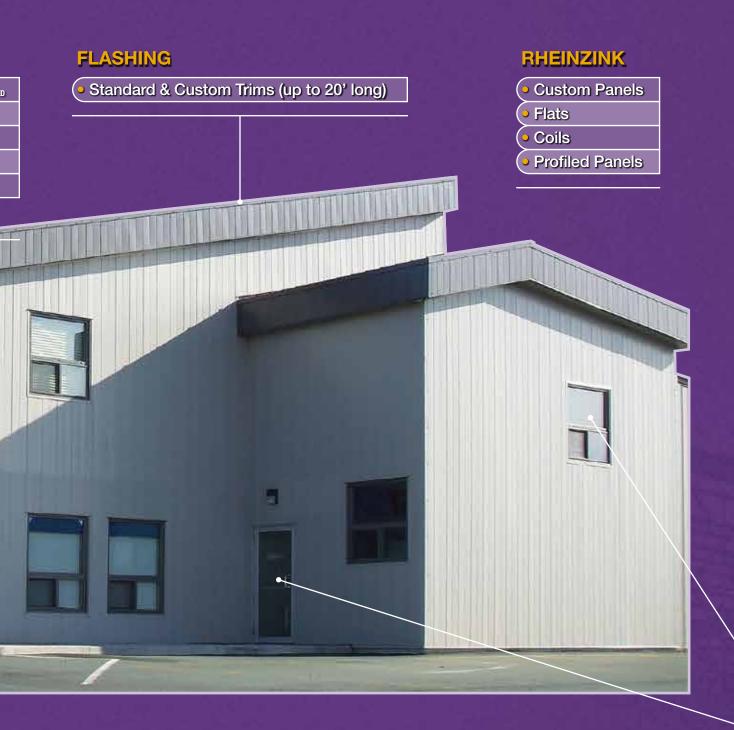

#### **CLADDING**

| 0 | HF- | 6.         | HF-  | 8. F         | 1F-1 | 1.1 | HF-                                     | 12 |
|---|-----|------------|------|--------------|------|-----|-----------------------------------------|----|
| - |     | <b>U</b> 1 | 3333 | <b>U</b> , I |      |     | ,,,,,,,,,,,,,,,,,,,,,,,,,,,,,,,,,,,,,,, |    |

- HV-12
- **6-150**
- **o** 7-175
- 7/8" Corrugated
- 4-150, 3-150

- Diamond Rib, DR6-75
- **4-300**
- 3-300
- **2-300**
- CH5-32, CH6-32

- Decorative Metal Panels BRAKE FORME
- AL-315 Pre-Caulked Liner Panel
- Stratus
- Trius
- Flat Lock Panels

#### **ACCESSORIES**

- Z-Bars Notched / Z-Bars Plain (up to 30' long)
- U-Bars (up to 30' long)
- Hat Sections (up to 30' long)
- Fasteners
- Closures (Metal, Foam & Tape)

- Sealants
- Soffits Plain or Vented
- Louvres
- Co-ordinated Louvres
- Metal Reflective Insulation