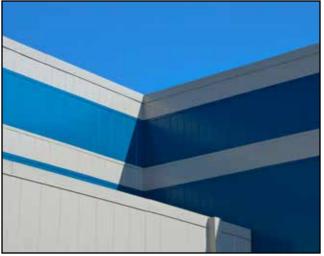

## CLADDING

| • HF-6, HF-8, HF-11, HF-12 |  |
|----------------------------|--|
| • HV-12                    |  |
| • 6-150                    |  |
| • 7-175                    |  |
| • 7/8" Corrugated          |  |
| • 4-150, 3-150             |  |

Our unique selection of wall cladding product profiles delivers proven solutions and includes a wide array of cladding profiles in a range of colours, shapes and sizes, as well as complete inventories of all related components and accessories. And with AGWAY, you're dealing with a company fully committed to delivering service excellence and full support for its proven line of building solutions.