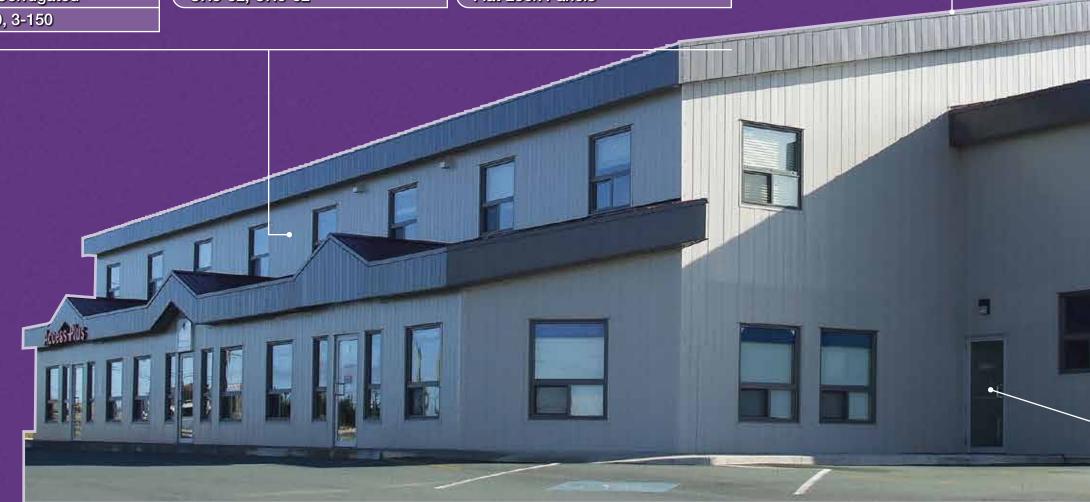

## CLADDING

| • HF-6, HF-8, HF-11, HF-12 |  |
|----------------------------|--|
| • HV-12                    |  |
| • 6-150                    |  |
| • 7-175                    |  |
| • 7/8" Corrugated          |  |
| • 4-150, 3-150             |  |

| Diamond Rib, DR6-75 |  |
|---------------------|--|
| 4-300               |  |
| 3-300               |  |
| 2-300               |  |
| CH5-32, CH6-32      |  |
|                     |  |

| Decorative Metal Panels BRAKE FORMED |
|--------------------------------------|
| AL-315 Pre-Caulked Liner Panel       |
| • Stratus                            |
| • Trius                              |
| • Flat Lock Panels                   |

Our unique selection of wall cladding product profiles delivers proven solutions and includes a wide array of cladding profiles in a range of colours, shapes and sizes, as well as complete inventories of all related components and accessories. And with AGWAY, you're dealing with a company fully committed to delivering service excellence and full support for its proven line of building solutions.