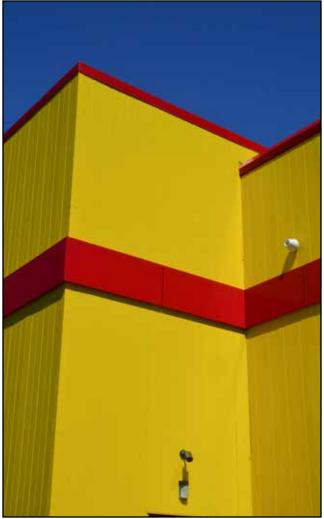

## CLADDING

| • HF-6, HF-8, HF-11, HF-12 |  |
|----------------------------|--|
| • HV-12                    |  |
| • 6-150                    |  |
| • 7-175                    |  |
| • 7/8" Corrugated          |  |
| • 4-150, 3-150             |  |

Our unique selection of wall cladding product profiles delivers proven solutions and includes a wide array of cladding profiles in a range of colours, shapes and sizes, as well as complete inventories of all related components and accessories. And with AGWAY, you're dealing with a company fully committed to delivering service excellence and full support for its proven line of building solutions.