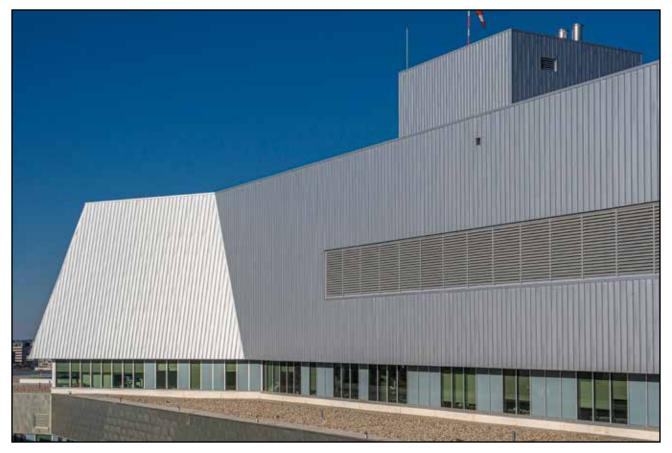

## CLADDING

| • HF-6, HF-8, HF-11, HF-12 |  |
|----------------------------|--|
| • HV-12                    |  |
| • 6-150                    |  |
| • 7-175                    |  |
| • 7/8" Corrugated          |  |
| • 4-150, 3-150             |  |

# RHEINZINK

Custom Panels Flats **Coils** Profiled Panels