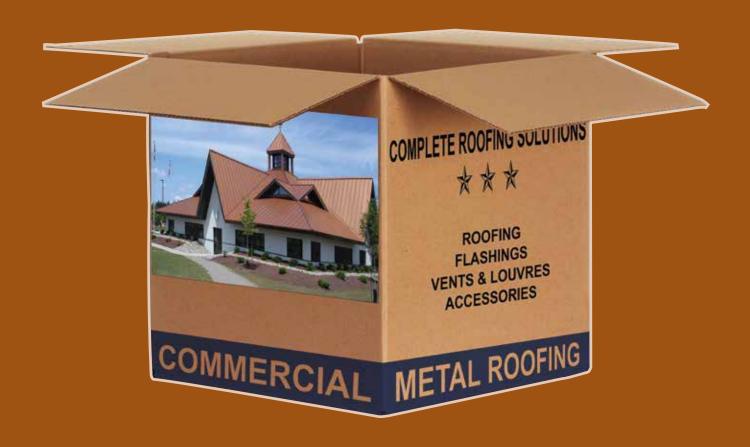

# **AGWAY METALS** Offers The Complete Package For All Your Metal Roofing Projects.

# **Metal Roofing Products**

### **ROOFING**

- AR Standing Seam
- Curved AR Standing Seam
- Nail Strip
- Snap Lock
- Diamond Rib

- Century Rib
- Optimum Rib
- Batten Profiles BRAKE FORMED
- 4-150
- 7-150|

- 8-175
- 7/8" Corrugated
- Curved 7/8" Corrugated
- Curved 8-175
- Curved 6-175

# **VENTS & LOUVRES**

- Ridge Vents
- Low Profile Vents
- Single Ridge Vents
- Turbine Vents
- Louvres & Shutters
- Cupolas & Weathervanes

# **FLASHING**

- Standard and Custom Trims (up to 20' long)
- Custom Notched Bars (to match roofing profiles)