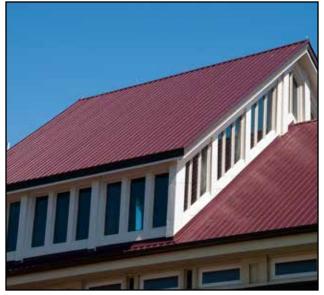

### **ROOFING**

- AR Standing Seam
- Curved AR Standing Seam
- Nail Strip
- Snap Lock
- Diamond Rib

- Century Rib
- Optimum Rib
- Batten Profiles BRAKE FORMED
- 4-150
- 7-150|

- 8-175
- 7/8" Corrugated
- Curved 7/8" Corrugated
- Curved 8-175
- Curved 6-175