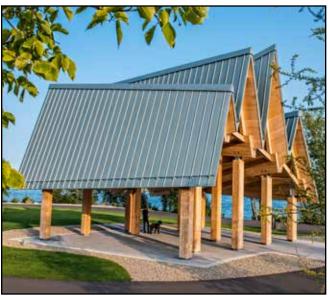

### **ROOFING**

- AR Standing Seam
- Curved AR Standing Seam
- Nail Strip
- Snap Lock
- Diamond Rib

- Century Rib
- Optimum Rib
- Batten Profiles BRAKE FORMED
- 4-150
- 7-150|

- 8-175
- 7/8" Corrugated
- Curved 7/8" Corrugated
- Curved 8-175
- Curved 6-175