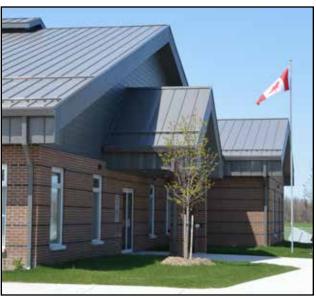

### **ROOFING**

- AR Standing Seam
- Curved AR Standing Seam
- Nail Strip
- Snap Lock
- Diamond Rib

- Century Rib
- Optimum Rib
- Batten Profiles BRAKE FORMED
- 4-150
- 7-150|

- 8-175
- 7/8" Corrugated
- Curved 7/8" Corrugated
- Curved 8-175
- Curved 6-175