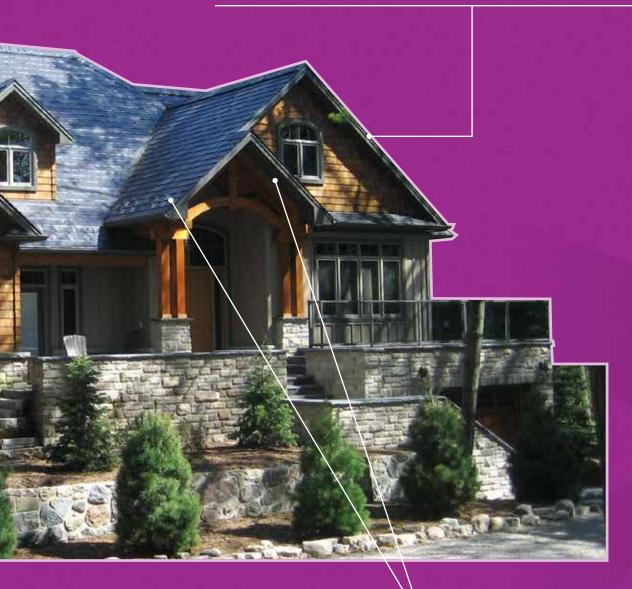

### FLASHING

• Standard and Custom Trims (up to 20' long)

• Eavestarter

Valley Flashings
Chimney Flashing Kit

#### ACCESSORIES

Eavestroughs & Downspouts

Snow Control

• Fasteners

Sealants

Closures (Metal, Foam & Tape)

Pipe Flashing

Titanium Underlayment