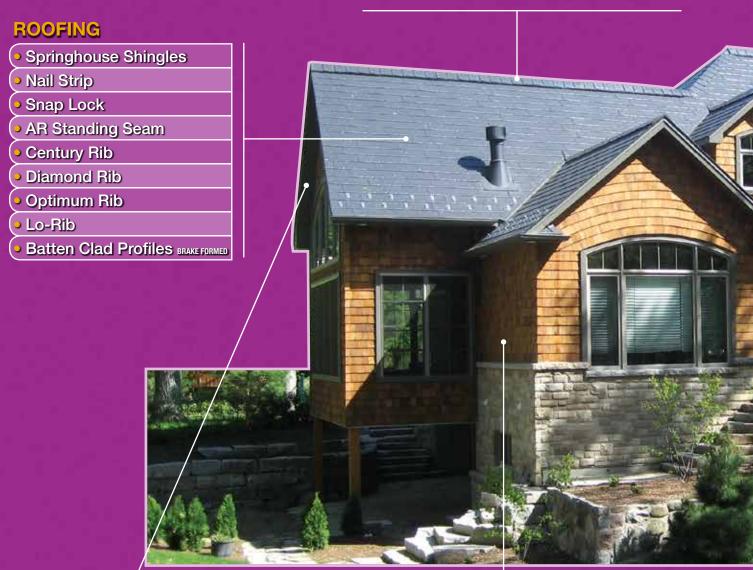

### FLASHING

• Standard and Custom Trims (up to 20' long)

• Eavestarter

Valley Flashings
Chimney Flashing Kit

#### ACCESSORIES

Eavestroughs & Downspouts

Snow Control

• Fasteners

Sealants

Closures (Metal, Foam & Tape)

Pipe Flashing

Titanium Underlayment