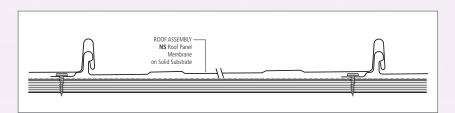

**OIL CANNING:** 

• Oil canning is a naturally occurring phenomenon inherent in all sheet steel.
Oil canning is not a valid reason for rejection of these products

**INSTALLATION:** 

- · Single skin application
- · Recommended that this always be applied over solid substrate
- · Recommended that this be applied over waterproof membrane
- Fasteners at maximum 2' centres
- · Snap-in-place design

### **Overlap Construction**