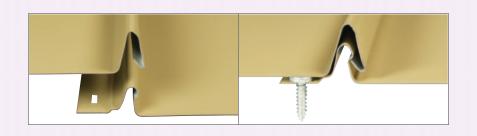

### **Overlap Construction**

**OIL CANNING:** 

• Oil canning is a naturally occurring phenomenon inherent in all sheet steel.
Oil canning is not a valid reason for rejection of these products

**INSTALLATION:** 

- · Single skin application
- · Recommended that this always be applied over solid substrate
- · Recommended that this be applied over waterproof membrane
- Fasteners at maximum 2' centres
- · Snap-in-place design