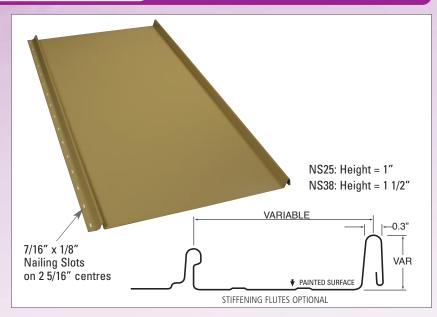

## Nail Strip Profile NS

### **Dimensions & Specifications**

**FEATURES**:

- No exposed fasteners
- Ease of installation
- · Full range of stock colours
- · Variable width
- · Optional stiffening flutes
- · Continuous nail strip
- · No seamer required

STANDARD PANEL WIDTHS:

|                    | NS25  | NS38  |
|--------------------|-------|-------|
| 24 ga. (0.024 in.) | 19.5" | 18.5" |

**SIDE LAP DETAIL:** 