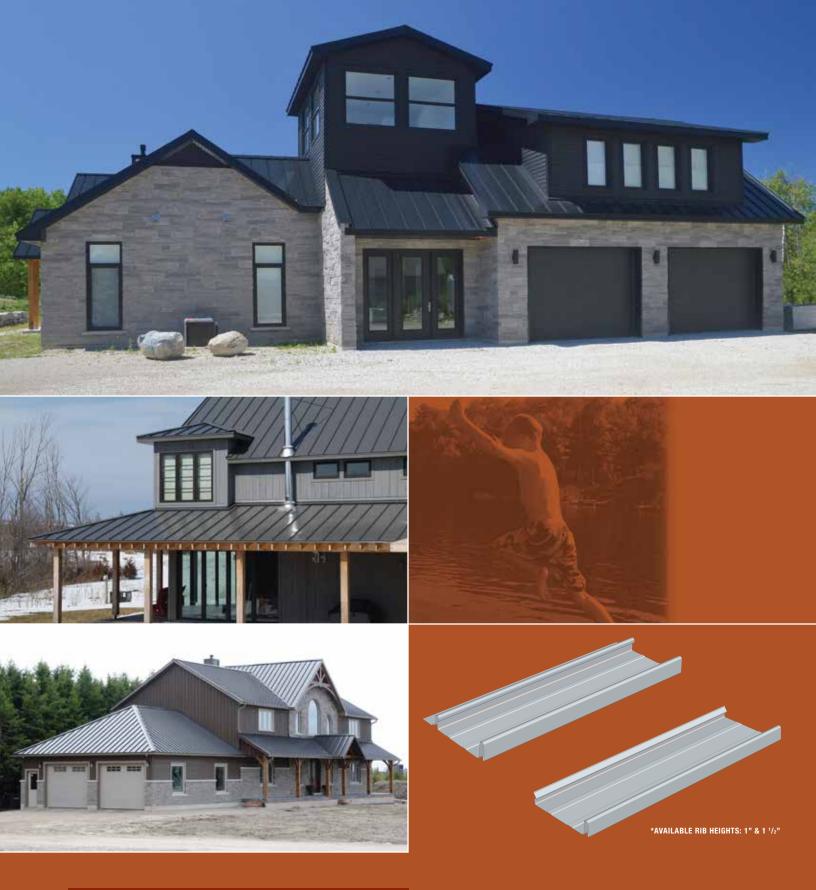

# Residential Steel Roofing

Since 1979, Agway Metals has been a leading manufacturer of premium quality steel building products. Initially founded to serve Ontario's agricultural market, Agway's reputation for progressive product innovation and customer service excellence have since expanded our industry leadership into the residential roofing market, as well.

From the traditional beauty of conventional stylings, to the sleek, modern lines of contemporary designs, Agway's broad range of residential roof solutions integrates the outstanding durability and protection of steel with stunning architectural aesthetics to complement any home or cottage and its immediate surroundings.

An Agway steel roof on your home or cottage adds beauty and value that will last a lifetime. Our longstanding reputation for outstanding, hassle-free customer service means you'll find us easy to do business with.

### AR STANDING SEAM

Agway's AR Standing Seam Profiles offer a raised rigid standing seam at three different depths and an assortment of widths to achieve a variety of contemporary, architecturally pleasing designs. Panels are installed using hidden clips and fasteners that produce a roof with clean, crisp lines. The side seams are mechanically seamed at either 90° or 180° for even more design flexibility.