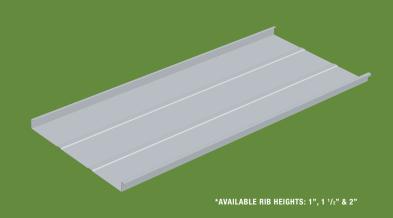

## **OPTIMUM RIB**

A very popular profile for agricultural roof or wall applications, our economical, easy-to-install, Optimum Rib lightweight panels add a professionally finished look to the exterior of any structure. For convenience and versatility, these weather resistant panels can be installed vertically or horizontally. Available in a wide range of colours, Agway's Optimum Rib profile, combined with available trims, vents, fasteners and other accessories provides a complete cladding solution for any project.