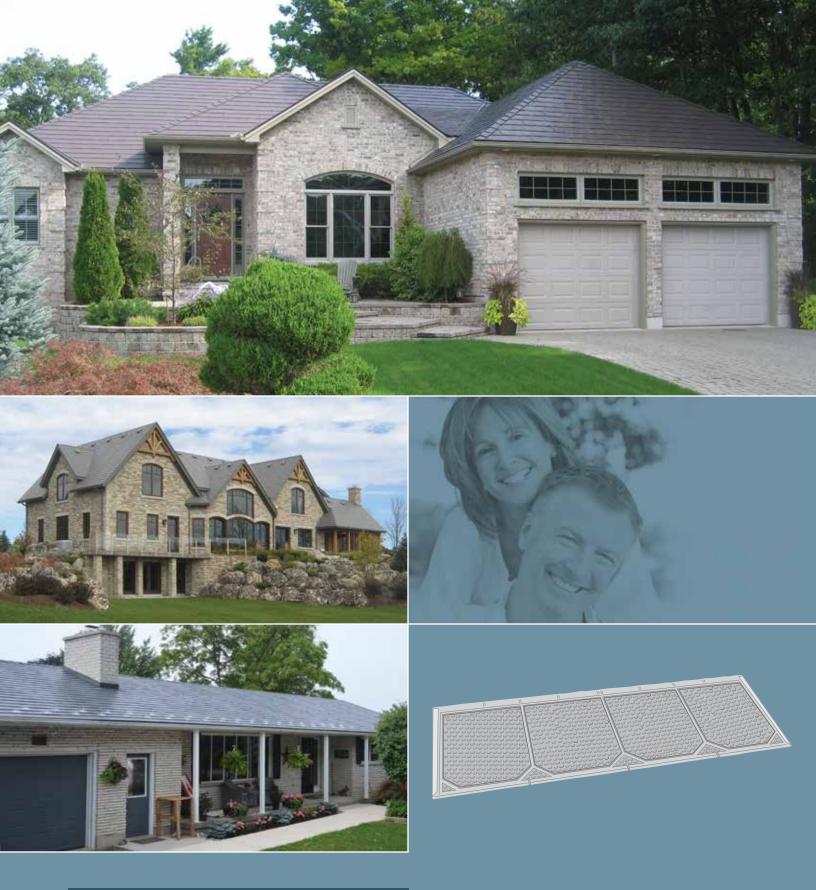

# Residential Steel Roofing

Since 1979, Agway Metals has been a leading manufacturer of premium quality steel building products. Initially founded to serve Ontario's agricultural market, Agway's reputation for progressive product innovation and customer service excellence have since expanded our industry leadership into the residential roofing market, as well.

From the traditional beauty of conventional stylings, to the sleek, modern lines of contemporary designs, Agway's broad range of residential roof solutions integrates the outstanding durability and protection of steel with stunning architectural aesthetics to complement any home or cottage and its immediate surroundings.

An Agway steel roof on your home or cottage adds beauty and value that will last a lifetime. Our longstanding reputation for outstanding, hassle-free customer service means you'll find us easy to do business with.