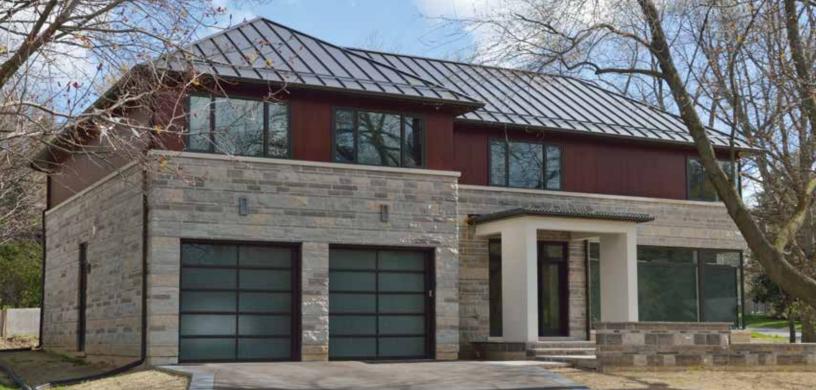

### AR STANDING SEAM

Agway's AR Standing Seam Profiles offer a raised rigid standing seam at three different depths and an assortment of widths to achieve a variety of contemporary, architecturally pleasing designs. Panels are installed using hidden clips and fasteners that produce a roof with clean, crisp lines. The side seams are mechanically seamed at either 90° or 180° for even more design flexibility.

### NAIL STRIP / SNAP LOCK

One of Agway's most popular profiles, NS is also one of our most economical. Nail Strip installs quickly and offers clean, contemporary lines with no exposed fasteners. To complete your home's overall curbside appeal, optional stiffening flutes and knee caps are also available. Agway's wide choice of colour options allows for virtual matching of any existing home or cottage.