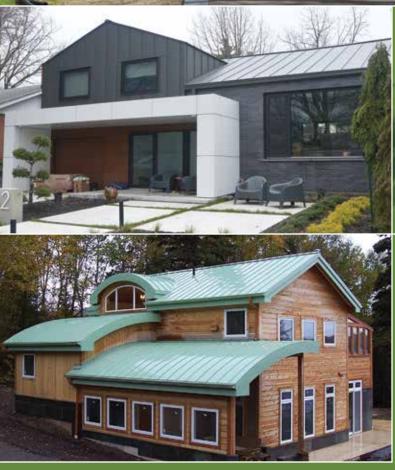

Snap-Lock is a visually stunning board and batten roofing solution designed to deliver a long-lasting performance. For a clean appearance, with no exposed fasteners, hidden clips, and knee caps, SL is an ideal choice for homes and cottages. Its unique, snap-in-place design means a new roof or retrofit can be done quickly and easily. A wide array of colours is available.

# CENTURY RIB

A more traditional roofing option, our Century Rib system is an exposed fastener profile that allows for quick and easy installation. This product's full range of colours and wide range of accessories offer rustic aesthetics, making it ideal for cottages and residences.