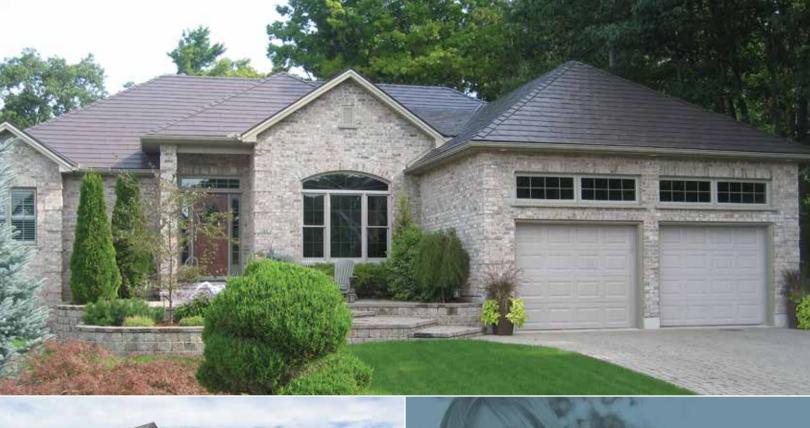

### SPRINGHOUSE SHINGLES

Springhouse Shingles provide a unique and spectacular looking roof with traditional appeal. Engineered with a textured finish to look like traditional shingles, Springhouse Shingles offer a rugged and long lifecycle that is maintenance free. Ideal for retrofitting historical homes, this product features concealed fasteners with no exposed cut edges, which keeps the traditional look consistent.

An Agway steel roof on your home or cottage adds beauty and value that will last a lifetime. Our longstanding reputation for outstanding, hassle-free customer service means you'll find us easy to do business with.