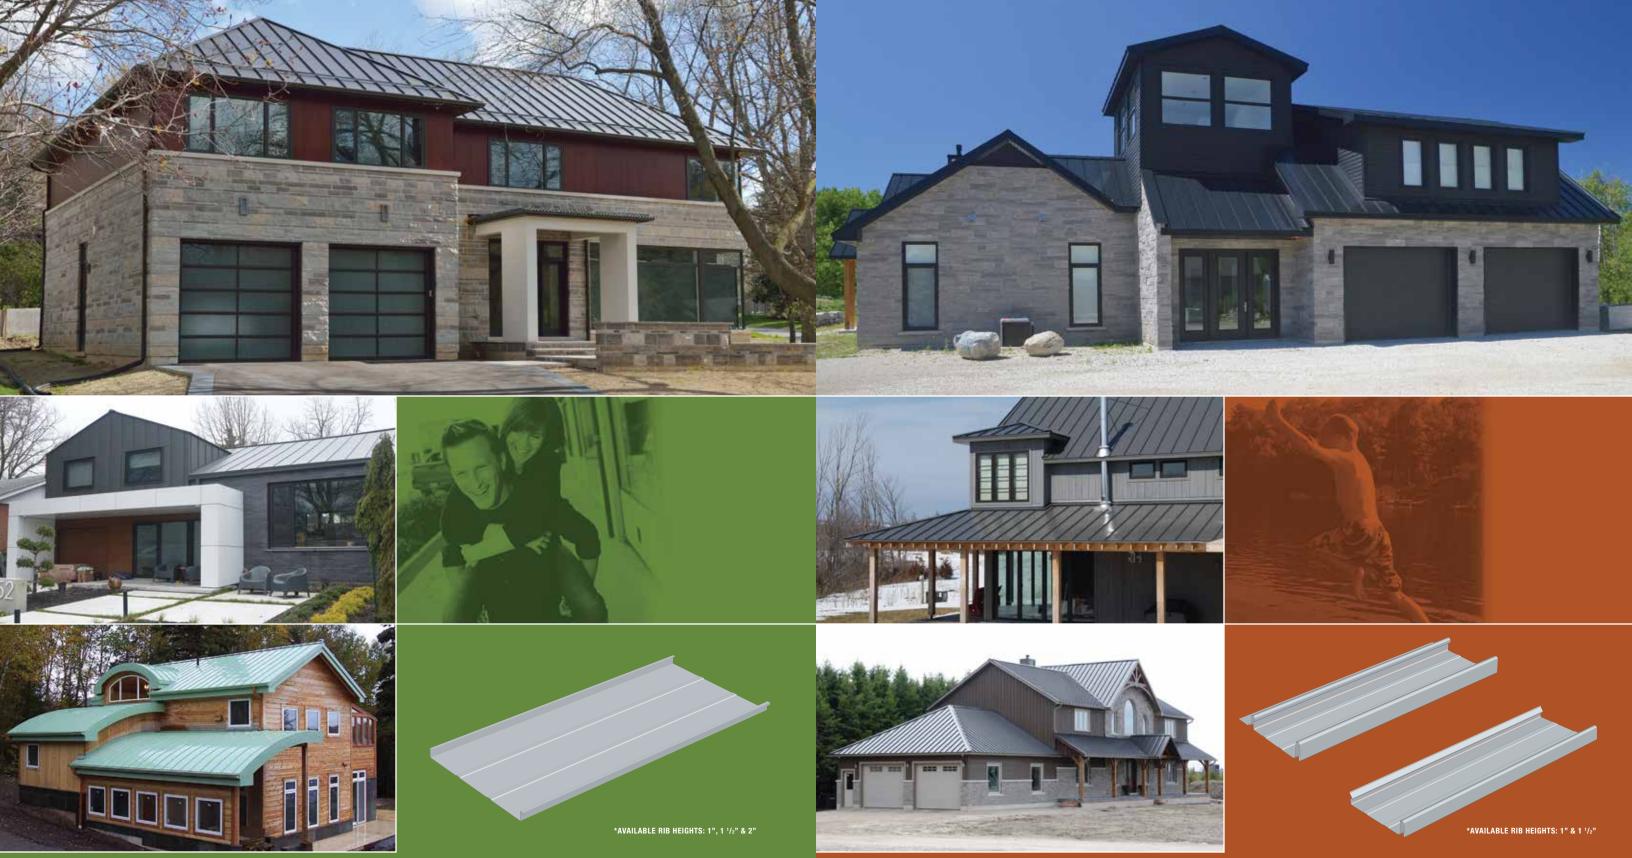

# AR STANDING SEAM

Agway's AR Standing Seam Profiles offer a raised rigid standing seam at three different depths and an assortment of widths to achieve a variety of contemporary, architecturally pleasing designs. Panels are installed using hidden clips and fasteners that produce a roof with clean, crisp lines. The side seams are mechanically seamed at either 90° or 180° for even more design flexibility.

## NAIL STRIP / SNAP LOCK

One of Agway's most popular profiles, NS is also one of our most economical. Nail Strip installs quickly and offers clean, contemporary lines with no exposed fasteners. To complete your home's overall curbside appeal, optional stiffening flutes and knee caps are also available. Agway's wide choice of colour options allows for virtual matching of any existing home or cottage.

Snap-Lock is a visually stunning board and batten roofing solution designed to deliver a long-lasting performance. For a clean appearance, with no exposed fasteners, hidden clips, and knee caps, SL is an ideal choice for homes and cottages. Its unique, snap-in-place design means a new roof or retrofit can be done quickly and easily. A wide array of colours is available.