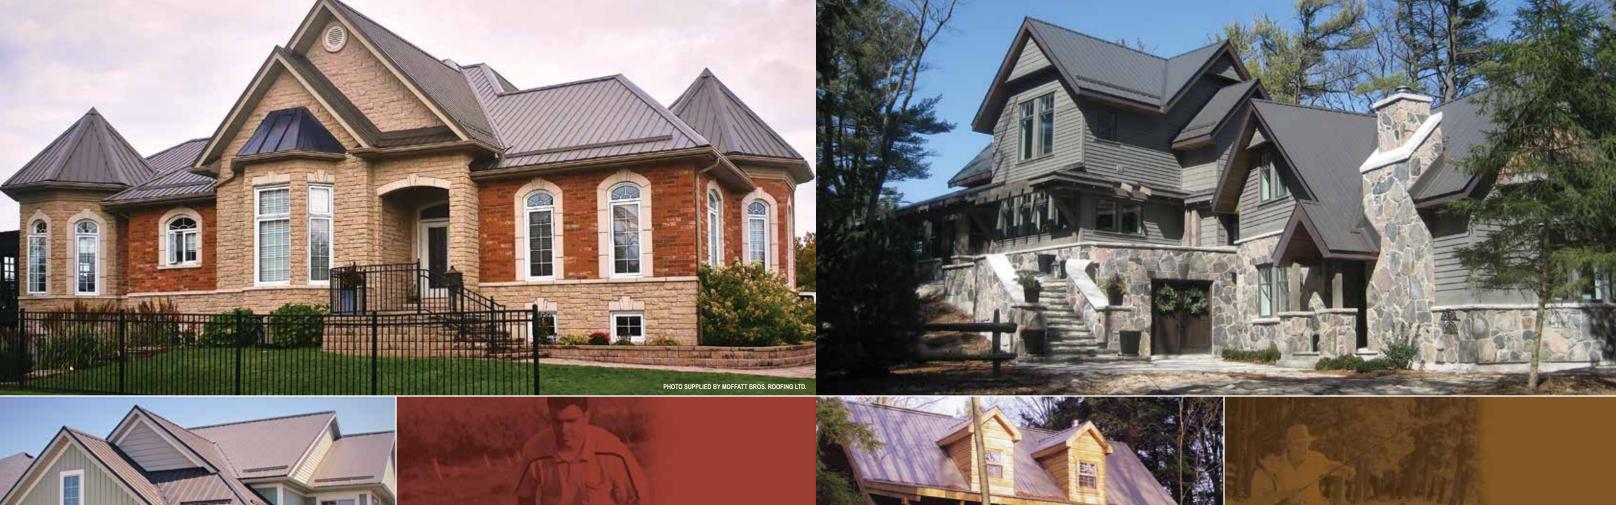

From the traditional beauty of conventional stylings, to the sleek, modern lines of contemporary designs, Agway's broad range of residential roof solutions integrates the outstanding durability and protection of steel with stunning architectural aesthetics to complement any home or cottage and its immediate surroundings.

An Agway steel roof on your home or cottage adds beauty and value that will last a lifetime. Our longstanding reputation for outstanding, hassle-free customer service means you'll find us easy to do business with.

# **CENTURY RIB**

A more traditional roofing option, our Century Rib system is an exposed fastener profile that allows for quick and easy installation. This product's full range of colours and wide range of accessories offer rustic aesthetics, making it ideal for cottages and residences.