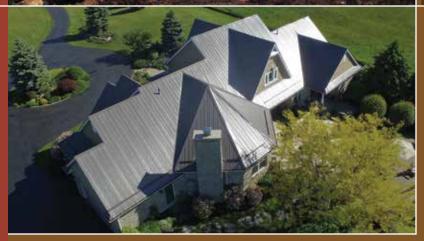

# AR STANDING SEAM

Agway's AR Standing Seam Profiles offer a raised rigid standing seam at three different depths and an assortment of widths to achieve a variety of contemporary, architecturally pleasing designs. Panels are installed using hidden clips and fasteners that produce a roof with clean, crisp lines. The side seams are mechanically seamed at either 90° or 180° for even more design flexibility.