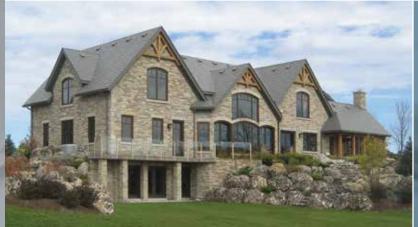

# AR STANDING SEAM

Agway's AR Standing Seam Profiles offer a raised rigid standing seam at three different depths and an assortment of widths to achieve a variety of contemporary, architecturally pleasing designs. Panels are installed using hidden clips and fasteners that produce a roof with clean, crisp lines. The side seams are mechanically seamed at either 90° or 180° for even more design flexibility.