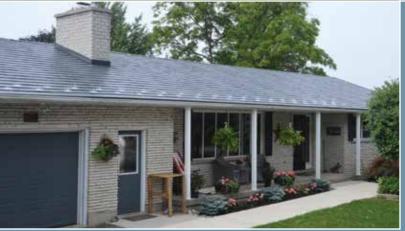

# **CENTURY RIB**

A more traditional roofing option, our Century Rib system is an exposed fastener profile that allows for quick and easy installation. This product's full range of colours and wide range of accessories offer rustic aesthetics, making it ideal for cottages and residences.