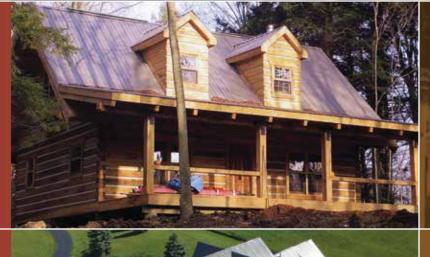

From the traditional beauty of conventional stylings, to the sleek, modern lines of contemporary designs, Agway's broad range of residential roof solutions integrates the outstanding durability and protection of steel with stunning architectural aesthetics to complement any home or cottage and its immediate surroundings.

An Agway steel roof on your home or cottage adds beauty and value that will last a lifetime. Our longstanding reputation for outstanding, hassle-free customer service means you'll find us easy to do business with.