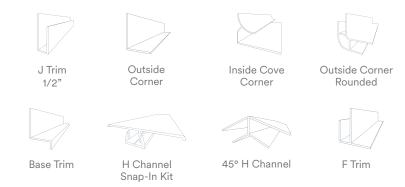

rmarkets
- Commercial kitchens and bathrooms
- And many other applications

# **Features and Benefits**

- Industry leading ½ inch thick panel combined with unique inner truss design gives Trusscore Wall&CeilingBoard its high-strength and rigidity
- Cost-effective vs other wall systems like painted drywall
- Can be used for new construction or retrofit
- Comes in standard and custom lengths
- Hidden fasteners & pre-punched screw flange
- Highly resistant to chemicals and unaffected by moisture
- Ideal replacement for conventional wall systems
- Supports attic insulation loads
- Bright clean appearance
- Available in white and gray
- Made in North America
- Class A fire performance (ASTM E84/ULC S102)

# **Technical Specifications**

#### **Board Dimensions**



## Wall&CeilingBoard Trims







### Learn more about Trusscore Wall&CeilingBoard

Start the conversation today with one of our sales representatives. hello@trusscore.com | 1.888.418.4679 | trusscore.com/wall-ceilingboard