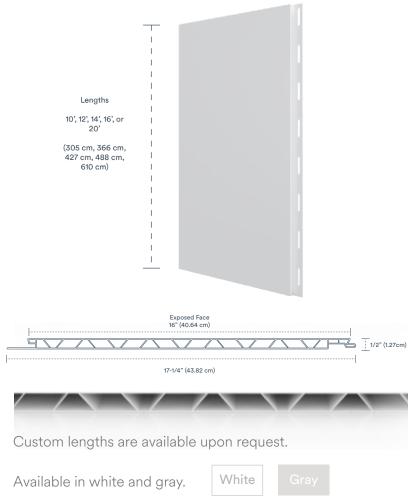

Wherever you need a smooth finish that is easy to clean, low maintenance and abuse resistant, Trusscore Wall&CeilingBoard has your project covered.

The Trusscore tongue and groove interlocking system makes installation quick and easy, and the unique truss design provides industry leading strength and durability. Trusscore Wall&CeilingBoard is available in a width of 16" that can be installed either vertically or horizontally for quick and easy installation; and comes in standard 10, 12, 14, 16, and 20 foot lengths. Custom lengths are available on request.

# **Features and Benefits**

- Industry leading ½ inch thick panel combined with unique inner truss design gives Trusscore Wall&CeilingBoard its high-strength and rigidity
- Cost-effective vs other wall systems like painted drywall
- Can be used for new construction or retrofit
- Comes in standard and custom lengths
- Hidden fasteners & pre-punched screw flange
- Highly resistant to chemicals and unaffected by moisture
- Ideal replacement for conventional wall systems
- Supports attic insulation loads
- Bright clean appearance
- Available in white and gray
- Made in North America
- Class A fire performance (ASTM E84/ULC S102)

#### **Board Dimensions**