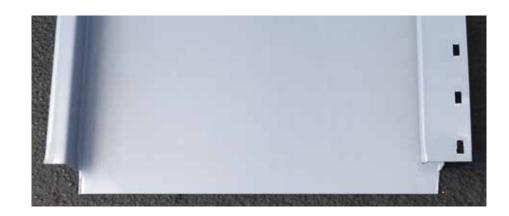

## Agway is Kicking HF-12 Up a Notch

Our most popular hidden fastener profile has become more versatile with the introduction of tooling that allows a mechanically cut notch to be cut into one of the panel ends. This notch improves the speed of installation by removing the need to field notch or install an additional transition flashing.

## Advantages

- · Produces a visual architectural effect on installed HF-12 panels
- Removes the time consuming process to hand notch on site
- · Mechanical precision ensures consistent/clean lines in the appearance of installed panels
- · Removes the need for an intermediate transition flashing