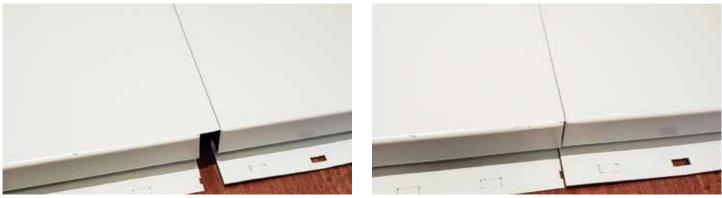

## Agway is Kicking HF-12 Up a Notch

Our most popular hidden fastener profile has become more versatile with the introduction of tooling that allows a mechanically cut notch to be cut into one of the panel ends. This notch improves the speed of installation by removing the need to field notch or install an additional transition flashing.

NOTE: NOTCHED LEG TO BE INSTALLED UNDERNEATH THE UNNOTCHED PANEL

## Advantages

- · Produces a visual architectural effect on installed HF-12 panels
- Removes the time consuming process to hand notch on site
- · Mechanical precision ensures consistent/clean lines in the appearance of installed panels
- · Removes the need for an intermediate transition flashing