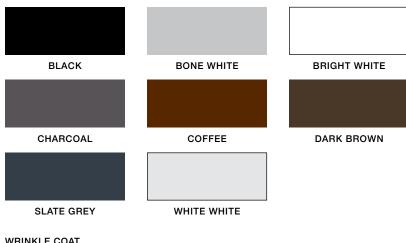

With a contemporary look, Agway's Stratus profile delivers a sleek and stylish appearance. Installed vertically or horizontally, Stratus' integrated hidden fastener system ensures clean sightlines to enhance any projects overall appearance.





### Features

- Manufactured in 26 Ga or 24 Ga
- Custom lengths 12" to 384" (305 mm to 9.754 m)
- Concealed nailing strip with -3/4" x 3/16" Screw Slots on 2 1/2" centres (19.1 mm x 4.8 mm Screw Slots on 63.5 mm centres)

# **Applications**

- Accent Panels
- Vertical Wall Installation
- Horizontal Wall Installation
- Soffits

## Standard Colours

#### PERSPECTRA PLUS SERIES™



#### WRINKLE COAT



#### PRINT SERIES



Colours shown are printed approximations of actual painted product and may vary slightly. Actual colour samples of all colours are available upon request.