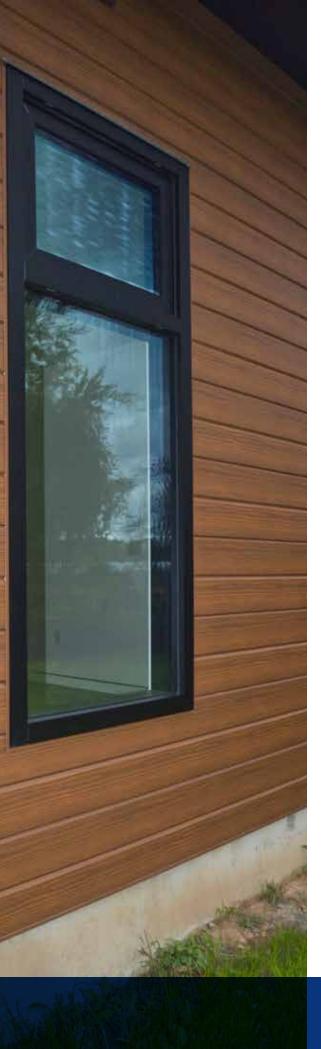

With a contemporary look, Agway's Stratus profile delivers a sleek and stylish appearance. Installed vertically or horizontally, Stratus' integrated hidden fastener system ensures clean sightlines to enhance any projects overall appearance.

# **Applications**

- Accent Panels
- Vertical Wall Installation
- Horizontal Wall Installation
- Soffits