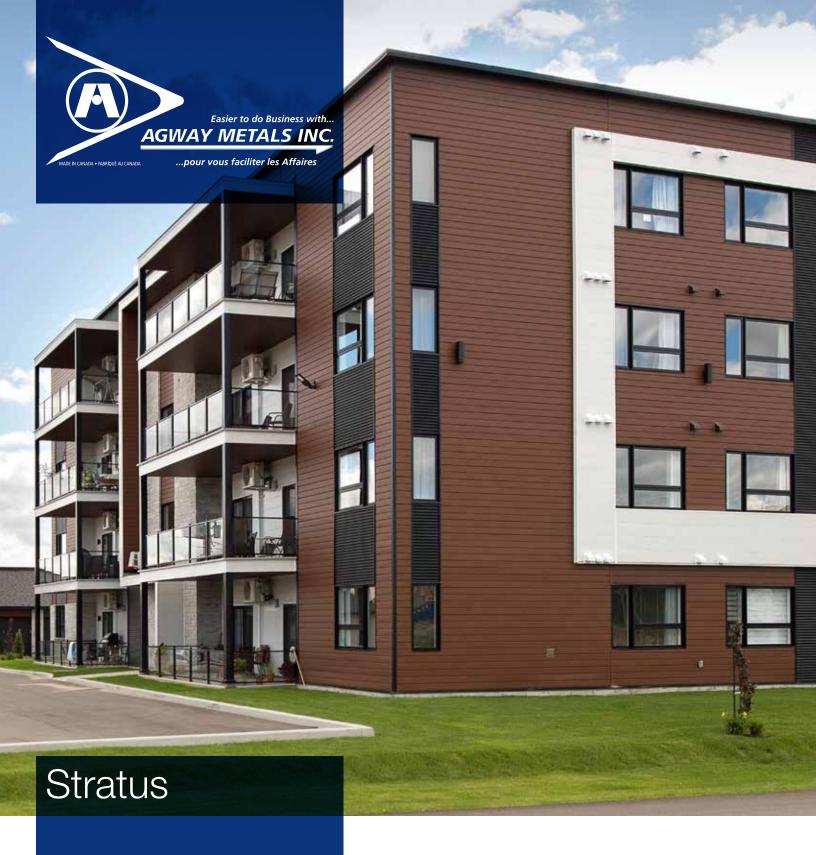

With a contemporary look, Agway's Stratus profile delivers a sleek and stylish appearance. Installed vertically or horizontally, Stratus' integrated hidden fastener system ensures clean sightlines to enhance any projects overall appearance.