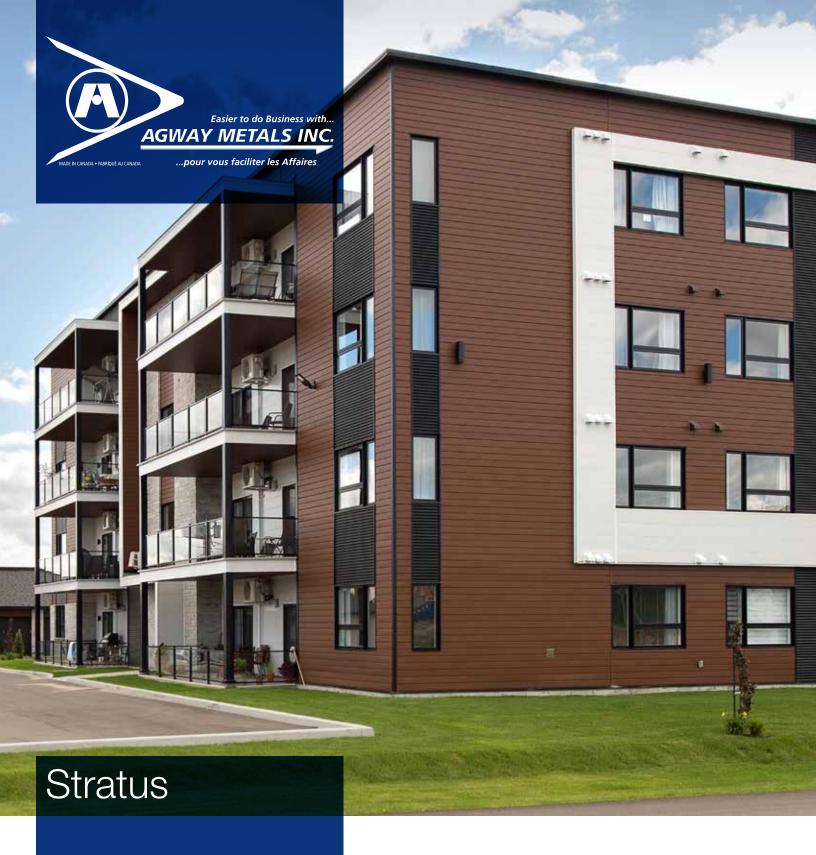

With a contemporary look, Agway's Stratus profile delivers a sleek and stylish appearance. Installed vertically or horizontally, Stratus' integrated hidden fastener system ensures clean sightlines to enhance any projects overall appearance.

## Applications

- Accent Panels
- Vertical Wall Installation
- Horizontal Wall Installation
- Soffits