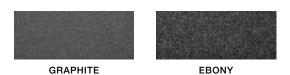

With a contemporary look, Agway's Stratus profile delivers a sleek and stylish appearance. Installed vertically or horizontally, Stratus' integrated hidden fastener system ensures clean sightlines to enhance any projects overall appearance.









## Features

- Manufactured in 26 Ga or 24 Ga
- Custom lengths 12" to 384" (305 mm to 9.754 m)
- Concealed nailing strip with –
  3/4" x 3/16" Screw Slots on 2 1/2" centres
  (19.1 mm x 4.8 mm Screw Slots on 63.5 mm centres)

## Applications

- Accent Panels
- Vertical Wall Installation
- Horizontal Wall Installation
- Soffits

## Standard Colours

## PERSPECTRA PLUS SERIES™



WHITE WHITE



SLATE GREY



PRINT SERIES



CHERRY WOODGRAIN ROASTED ASH

ASH SILVER BIRCH

Colours shown are printed approximations of actual painted product and may vary slightly. Actual colour samples of all colours are available upon request.