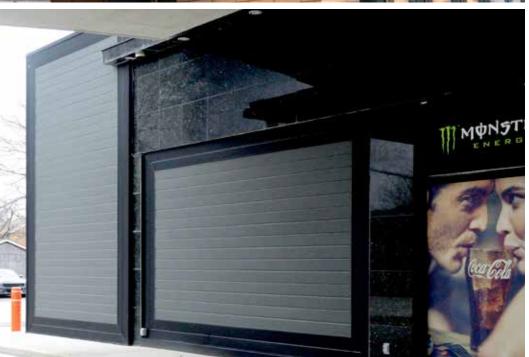

With a contemporary look, Agway's Stratus profile delivers a sleek and stylish appearance. Installed vertically or horizontally, Stratus' integrated hidden fastener system ensures clean sightlines to enhance any projects overall appearance.

## Applications

- Accent Panels
- Vertical Wall Installation
- Horizontal Wall Installation
- Soffits