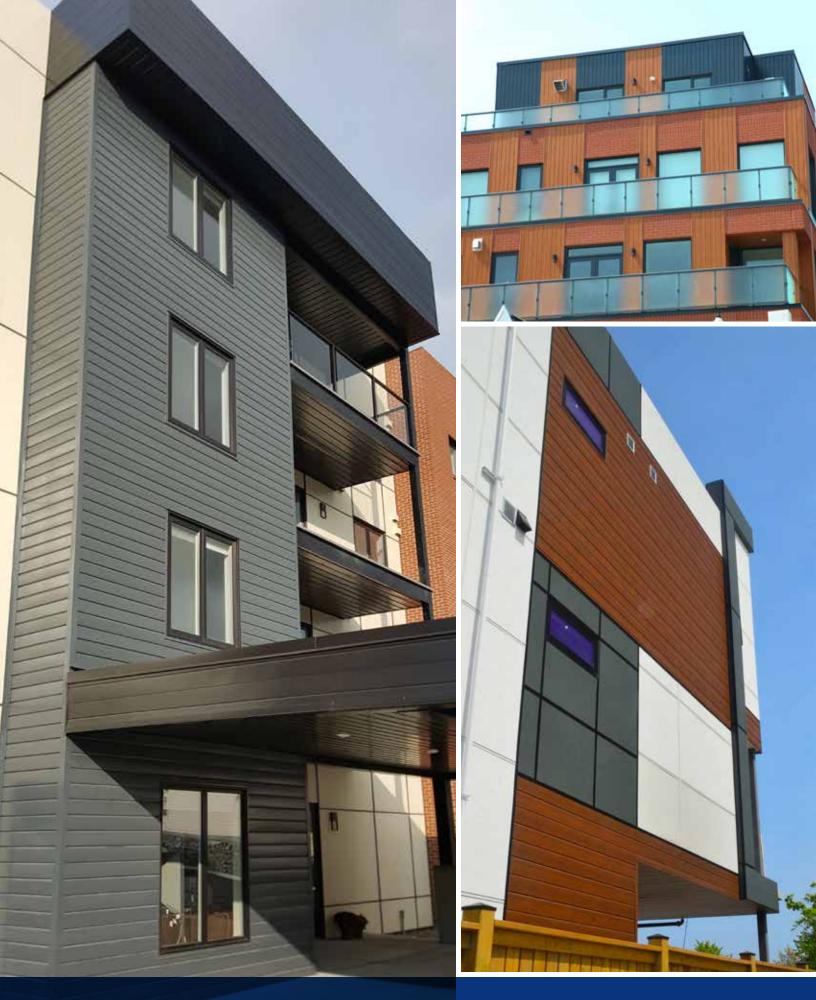

With a contemporary look, Agway's Stratus profile delivers a sleek and stylish appearance. Installed vertically or horizontally, Stratus' integrated hidden fastener system ensures clean sightlines to enhance any projects overall appearance.

## Applications

- Accent Panels
- Vertical Wall Installation
- Horizontal Wall Installation
- Soffits