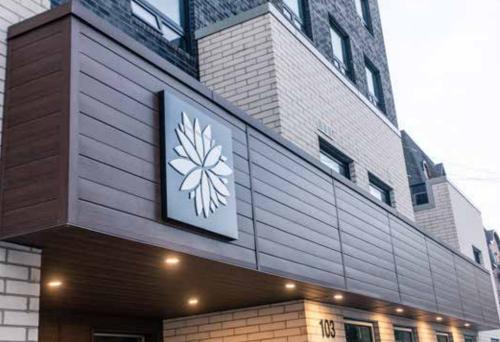

With a contemporary look, Agway's Stratus profile delivers a sleek and stylish appearance. Installed vertically or horizontally, Stratus' integrated hidden fastener system ensures clean sightlines to enhance any projects overall appearance.

## Applications

- Accent Panels
- Vertical Wall Installation
- Horizontal Wall Installation
- Soffits