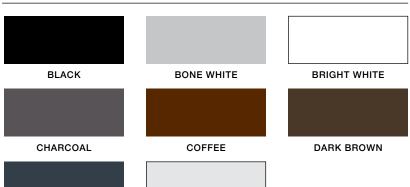

With a contemporary look, Agway's Stratus profile delivers a sleek and stylish appearance. Installed vertically or horizontally, Stratus' integrated hidden fastener system ensures clean sightlines to enhance any projects overall appearance.









## Features

- Manufactured in 26 Ga or 24 Ga
- Custom lengths 12" to 384" (305 mm to 9.754 m)
- Concealed nailing strip with –
  3/4" x 3/16" Screw Slots on 2 1/2" centres
  (19.1 mm x 4.8 mm Screw Slots on 63.5 mm centres)

## Applications

- Accent Panels
- Vertical Wall Installation
- Horizontal Wall Installation
- Soffits

## Standard Colours

## PERSPECTRA PLUS SERIES™



WHITE WHITE



SLATE GREY



PRINT SERIES



CHERRY WOODGRAIN ROASTED ASH

ASH SILVER BIRCH

Colours shown are printed approximations of actual painted product and may vary slightly. Actual colour samples of all colours are available upon request.