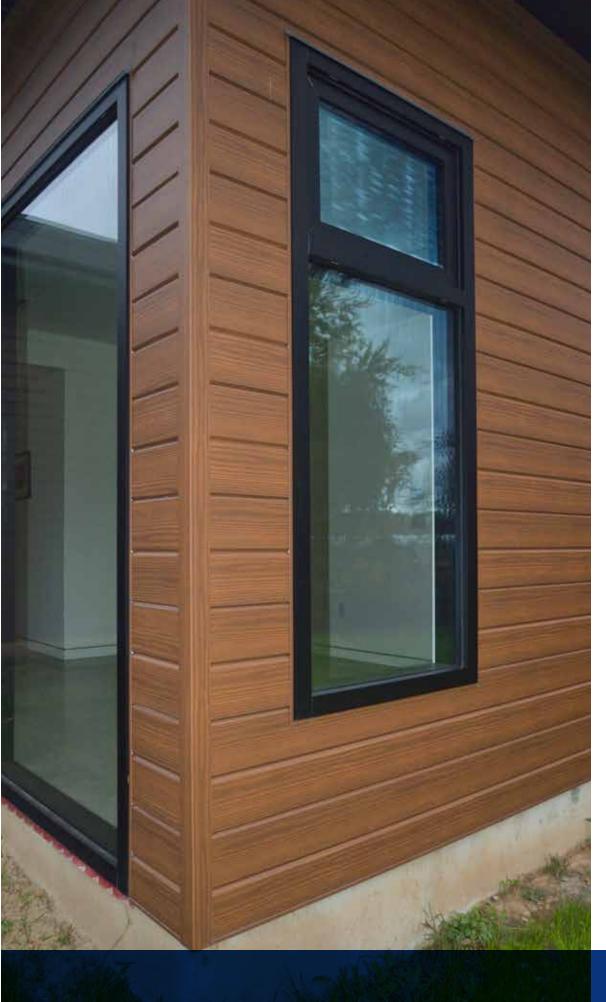

With a contemporary look, Agway's Stratus profile delivers a sleek and stylish appearance. Installed vertically or horizontally, Stratus' integrated hidden fastener system ensures clean sightlines to enhance any projects overall appearance.

## Applications

- Accent Panels
- Vertical Wall Installation
- Horizontal Wall Installation
- Soffits