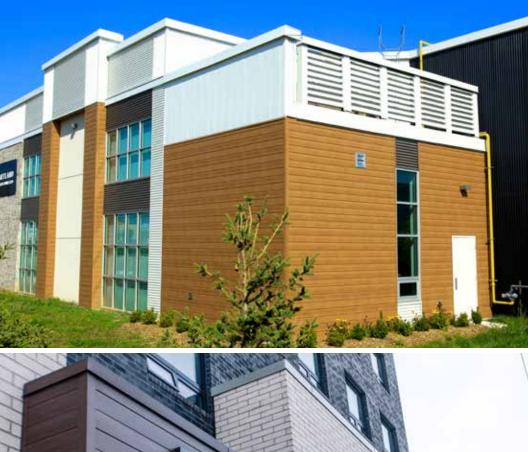

With a contemporary look, Agway's Stratus profile delivers a sleek and stylish appearance. Installed vertically or horizontally, Stratus' integrated hidden fastener system ensures clean sightlines to enhance any projects overall appearance.

## Applications

- Accent Panels
- Vertical Wall Installation
- Horizontal Wall Installation
- Soffits