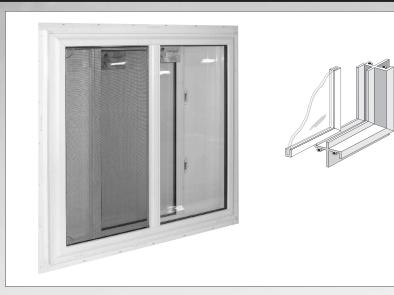

# Vinyl Windows

## White All-Vinyl Side Sliders

#### FEATURES:

- Extruded multi-chambered Vinyl construction
- · Will not warp, crack or peel. Never needs painting
- All-white Nylon frame, complete with screen
- Deluxe Lock
- Built-in nailing flange
- Fusion-welded Corners on sash and 3-1/4" frames for strength and a perfect seal
- 3/4" Double Glazed Sealed Glass
- High quality Triple Weather Stripping prevents air infiltration
- Advanced Super Spacer with an all-silicone foam formula. Clearly resists condensation, reduces energy costs and provides long life durability
- Comes standard with half screen and attached nailing fin for ease of installation