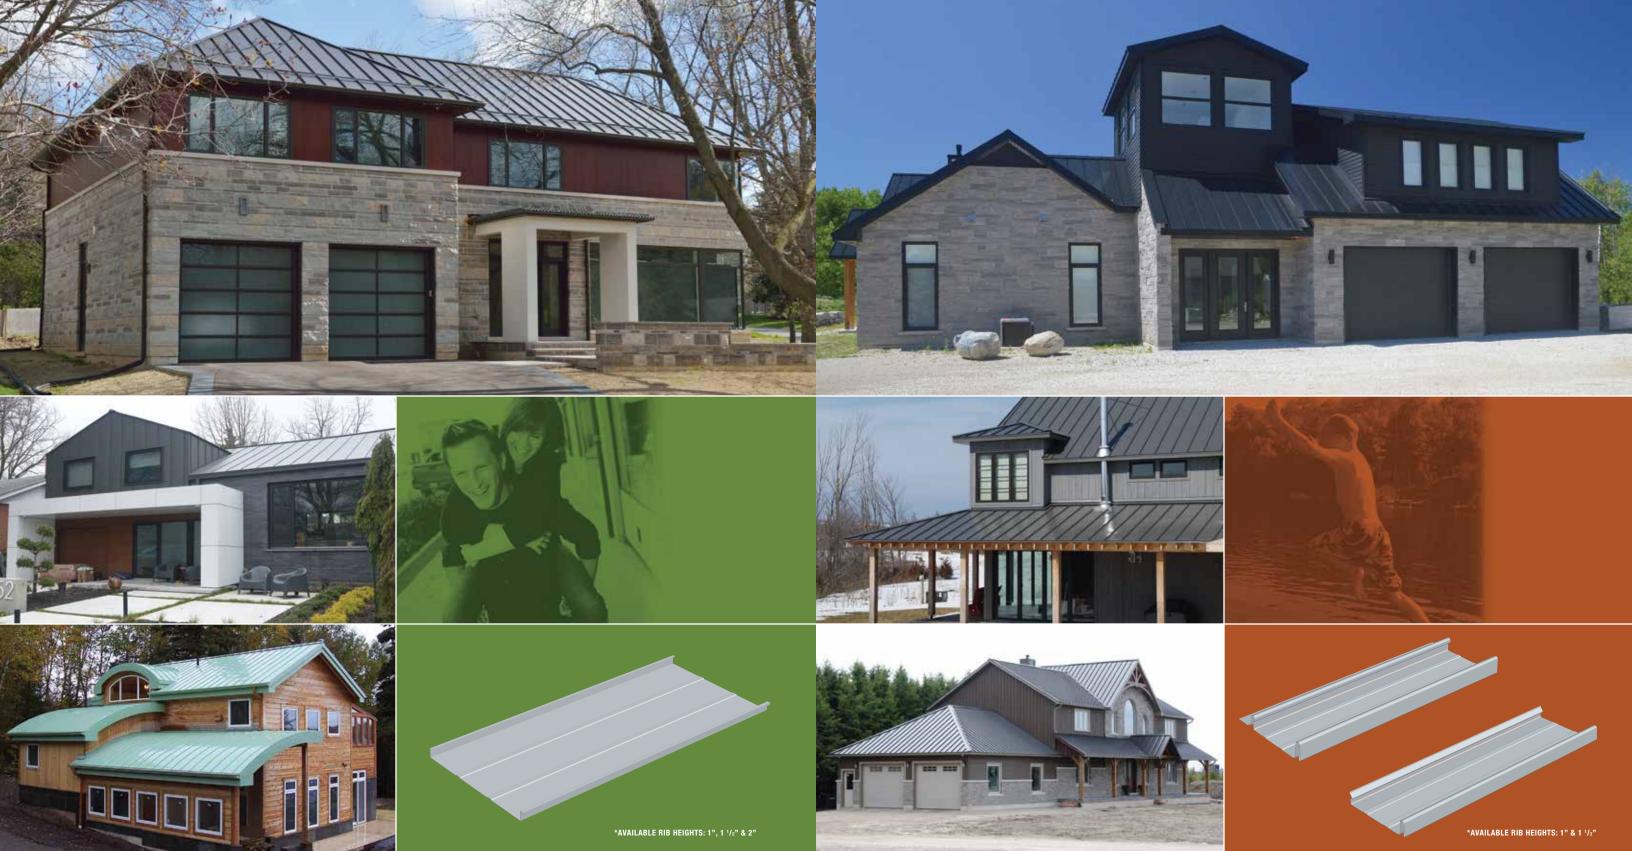

From the traditional beauty of conventional stylings, to the sleek, modern lines of contemporary designs, Agway's broad range of residential roof solutions integrates the outstanding durability and protection of steel with stunning architectural aesthetics to complement any home or cottage and its immediate surroundings.

An Agway steel roof on your home or cottage adds beauty and value that will last a lifetime. Our longstanding reputation for outstanding, hassle-free customer service means you'll find us easy to do business with.

## AR STANDING SEAM

Agway's AR Standing Seam Profiles offer a raised rigid standing seam at three different depths and an assortment of widths to achieve a variety of contemporary, architecturally pleasing designs. Panels are installed using hidden clips and fasteners that produce a roof with clean, crisp lines. The side seams are mechanically seamed at either 90° or 180° for even more design flexibility.

### NAIL STRIP / SNAP LOCK

One of Agway's most popular profiles, NS is also one of our most economical. Nail Strip installs quickly and offers clean, contemporary lines with no exposed fasteners. To complete your home's overall curbside appeal, optional stiffening flutes and knee caps are also available. Agway's wide choice of colour options allows for virtual matching of any existing home or cottage.

Snap-Lock is a visually stunning board and batten roofing solution designed to deliver a long-lasting performance. For a clean appearance, with no exposed fasteners, hidden clips, and knee caps, SL is an ideal choice for homes and cottages. Its unique, snap-in-place design means a new roof or retrofit can be done quickly and easily. A wide array of colours is available.