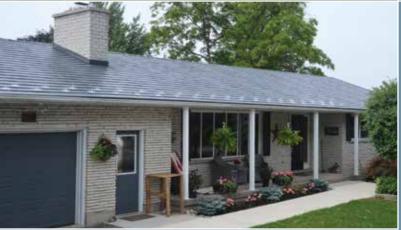

### NAIL STRIP / SNAP LOCK

One of Agway's most popular profiles, NS is also one of our most economical. Nail Strip installs quickly and offers clean, contemporary lines with no exposed fasteners. To complete your home's overall curbside appeal, optional stiffening flutes and knee caps are also available. Agway's wide choice of colour options allows for virtual matching of any existing home or cottage.

Snap-Lock is a visually stunning board and batten roofing solution designed to deliver a long-lasting performance. For a clean appearance, with no exposed fasteners, hidden clips, and knee caps, SL is an ideal choice for homes and cottages. Its unique, snap-in-place design means a new roof or retrofit can be done quickly and easily. A wide array of colours is available.