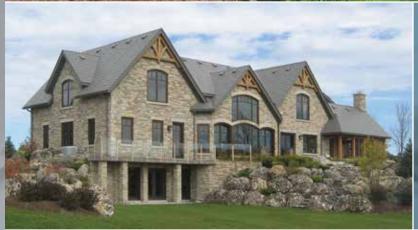

## AR STANDING SEAM

Agway's AR Standing Seam Profiles offer a raised rigid standing seam at three different depths and an assortment of widths to achieve a variety of contemporary, architecturally pleasing designs. Panels are installed using hidden clips and fasteners that produce a roof with clean, crisp lines. The side seams are mechanically seamed at either 90° or 180° for even more design flexibility.