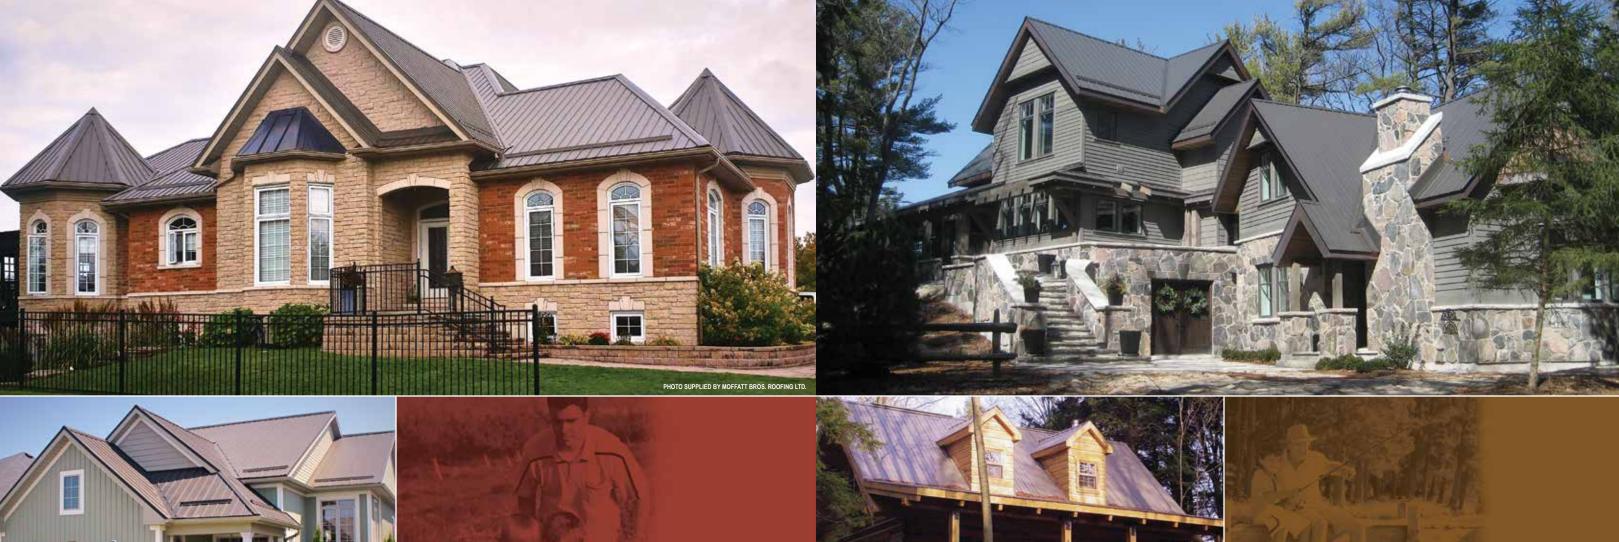

From the traditional beauty of conventional stylings, to the sleek, modern lines of contemporary designs, Agway's broad range of residential roof solutions integrates the outstanding durability and protection of steel with stunning architectural aesthetics to complement any home or cottage and its immediate surroundings.

An Agway steel roof on your home or cottage adds beauty and value that will last a lifetime. Our longstanding reputation for outstanding, hassle-free customer service means you'll find us easy to do business with.

### SPRINGHOUSE SHINGLES

Springhouse Shingles provide a unique and spectacular looking roof with traditional appeal. Engineered with a textured finish to look like traditional shingles, Springhouse Shingles offer a rugged and long lifecycle that is maintenance free. Ideal for retrofitting historical homes, this product features concealed fasteners with no exposed cut edges, which keeps the traditional look consistent.

# **CENTURY RIB**

A more traditional roofing option, our Century Rib system is an exposed fastener profile that allows for quick and easy installation. This product's full range of colours and wide range of accessories offer rustic aesthetics, making it ideal for cottages and residences.