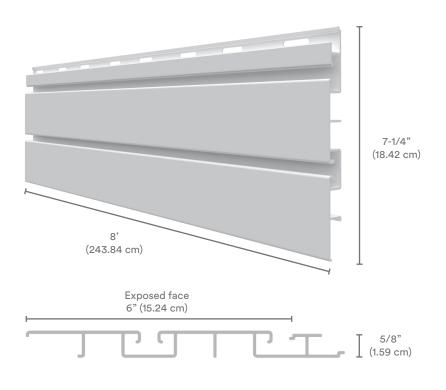

#### **Board Dimensions**

Trusscore SlatWall is available in 8' lengths. Custom lengths are available upon request.

Available in white and gray.