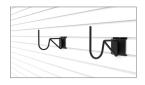

18" Basket | CRO.P18

24" Shelf | CRO.T24

Hose Hook | CRO.H

Bike Hook | CRO.V

4" and 6" Double Hook CRO.D4 | CRO.D6

4" and 6" Simple Hook CRO.S4 | CRO.S6