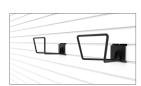

18" Basket | CRO.P18

24" Shelf | CRO.T24

Hose Hook | CRO.H

Bike Hook | CRO.V

4" and 6" Double Hook CRO.D4 | CRO.D6

4" and 6" Simple Hook CRO.S4 | CRO.S6