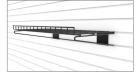

18" Basket | CRO.P18

24" Shelf | CRO.T24

Hose Hook | CRO.H

Bike Hook | CRO.V

4" and 6" Double Hook CRO.D4 | CRO.D6

4" and 6" Simple Hook CRO.S4 | CRO.S6