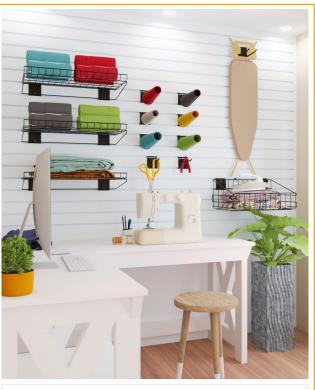

If you're looking for an organized, accessible solution, the Trusscore SlatWall system is easy to install and has many different available hooks for your storage needs.

Trusscore SlatWall is compatible with standard slatwall accessories and the Trusscore accessories below.

18" Basket | CRO.P18

24" Shelf | CRO.T24

Hose Hook | CRO.H

Bike Hook | CRO.V

4" and 6" Double Hook CRO.D4 | CRO.D6

4" and 6" Simple Hook CRO.S4 | CRO.S6

## **Features and Benefits**

- Made from 100% virgin polymers
- Highly durable surface that is resistant to scratches, bacteria, chemicals, mold, and moisture
- Supports weights up to 75 lbs per square foot
- Easy to install and easy to clean
- Long-lasting and cost-effective
- Can be used for new construction or retrofit
- Hidden fasteners
- Highly resistant to chemicals and unaffected by moisture
- Bright clean appearance
- Can be combined with Trusscore Wall&CeilingBoards for a complete wallboard system
- Available in white and gray
- Made in North America