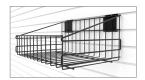

18" Basket | CRO.P18

24" Shelf | CRO.T24

Hose Hook | CRO.H

Bike Hook | CRO.V

4" and 6" Double Hook CRO.D4 | CRO.D6

4" and 6" Simple Hook CRO.S4 | CRO.S6