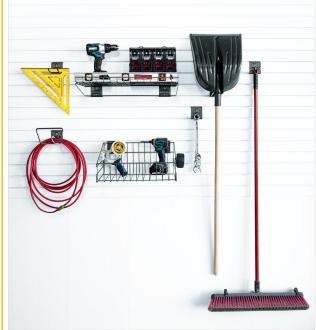

If you're looking for an organized, accessible solution, the Trusscore SlatWall system is easy to install and has many different available hooks for your storage needs.

Trusscore SlatWall is compatible with standard slatwall accessories and the Trusscore accessories below.

18" Basket | CRO.P18

24" Shelf | CRO.T24

Hose Hook | CRO.H

Bike Hook | CRO.V

4" and 6" Double Hook CRO.D4 | CRO.D6

4" and 6" Simple Hook CRO.S4 | CRO.S6

## **Features and Benefits**

- Made from 100% virgin polymers
- Highly durable surface that is resistant to scratches, bacteria, chemicals, mold, and moisture
- Supports weights up to 75 lbs per square foot
- Easy to install and easy to clean
- Long-lasting and cost-effective
- Can be used for new construction or retrofit
- Hidden fasteners
- Highly resistant to chemicals and unaffected by moisture
- Bright clean appearance
- Can be combined with Trusscore Wall&CeilingBoards for a complete wallboard system
- Available in white and gray
- Made in North America