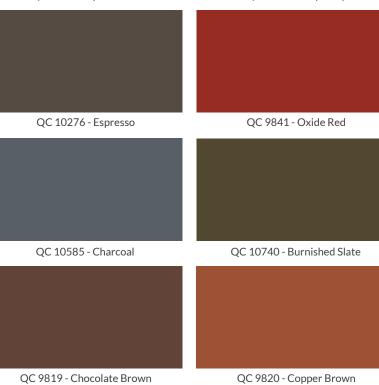

The textured coating gives building products a consistent attractive appearance. It offers superior weatherability with a high resistance to chalking, fading and scratching.

Available in ten standard popular colours, it has exceptional color and gloss retention and outstanding colour consistency.

QC 9798 - Sepia Brown

QC 9821 - Graphite

High resistance to chalking, fading and scratching.

Effective date September 2022.